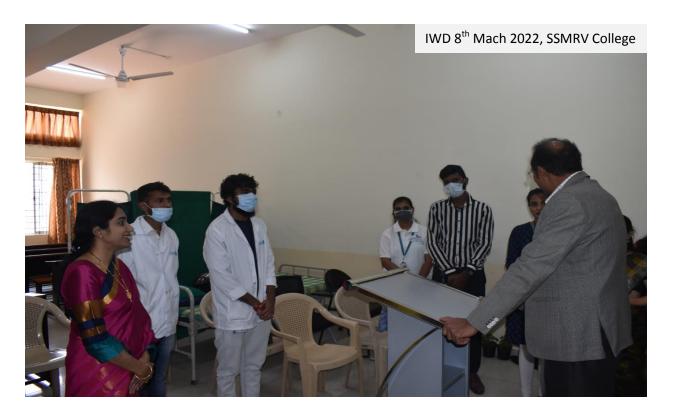

## **RV Inter-Institutional** Free Health Check-up and Consultation Camp

(For Women Faculty of R V Educational Institutions)

🚃 Date : 08-03-2022 , Tuesday

Time: 12.00 to 3.00 PM

**Venue: SSMRV College** 

Doctor consultation :- 3.00 to 5.00 PM

## **Health Check-up includes:**

- 1) Diabetes-RBS
- 7) Height
- 2) Blood Pressure
- 8) Weight
- 3) Haemoglobin
- 9) BMI.
- 4) Thyroid Test
- 5) Senior Gynaecologist Consultation
- 6) Dermatology Consultation.