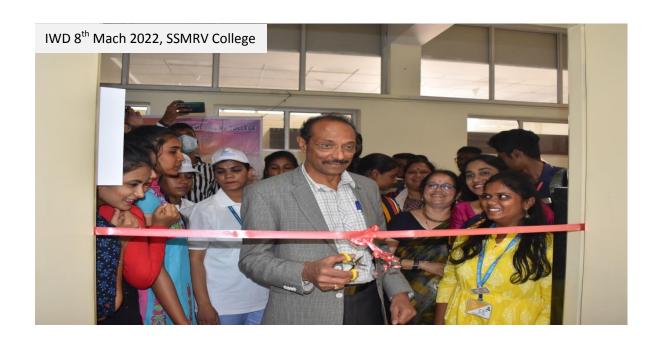

## International Women's Day Special

Aparajitha - Women Empowerment Cell &

Ayush - Health Club

In association with

Apollo Cradle and Children's Hospital

Is organizing

## **RV Inter-Institutional** Free Health Check-up and Consultation Camp

(For Women Faculty of R V Educational Institutions)

🚃 Date : 08-03-2022 , Tuesday

Time: 12.00 to 3.00 PM

**Venue: SSMRV College** 

Doctor consultation :- 3.00 to 5.00 PM