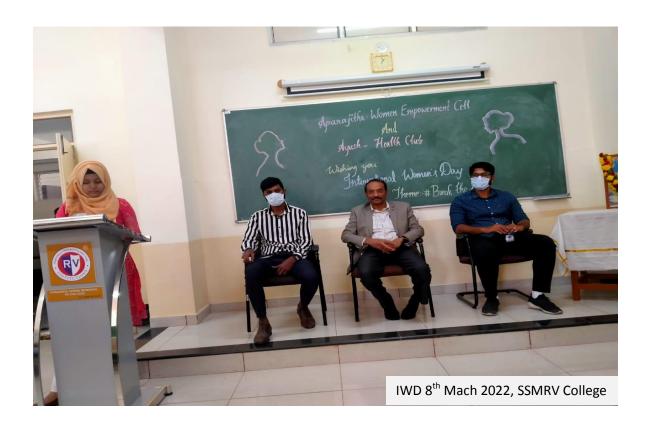

## International Women's Day Special

Aparajitha - Women Empowerment Cell &

Ayush - Health Club

In association with

Apollo Cradle and Children's Hospital

Is organizing

## **RV Inter-Institutional** Free Health Check-up and Consultation Camp

(For Women Faculty of R V Educational Institutions)

🚃 Date : 08-03-2022 , Tuesday

Time: 12.00 to 3.00 PM

**Venue: SSMRV College** 

Doctor consultation :- 3.00 to 5.00 PM