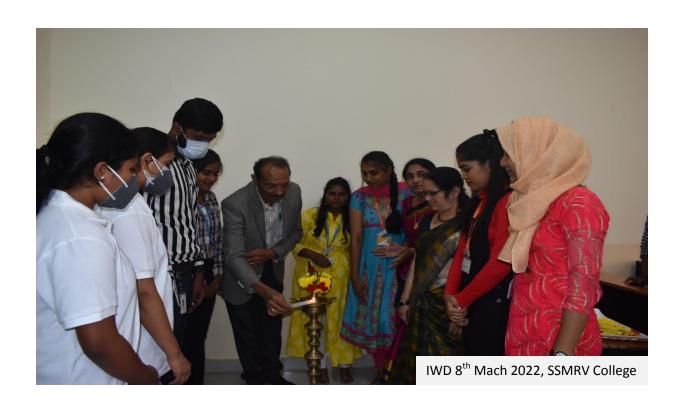

## International Women's Day Special

Aparajitha - Women Empowerment Cell &

Ayush - Health Club

In association with

Apollo Cradle and Children's Hospital

Is organizing

## **RV Inter-Institutional** Free Health Check-up and Consultation Camp

(For Women Faculty of R V Educational Institutions)

🚃 Date : 08-03-2022 , Tuesday

Time: 12.00 to 3.00 PM

**Venue: SSMRV College** 

Doctor consultation :- 3.00 to 5.00 PM