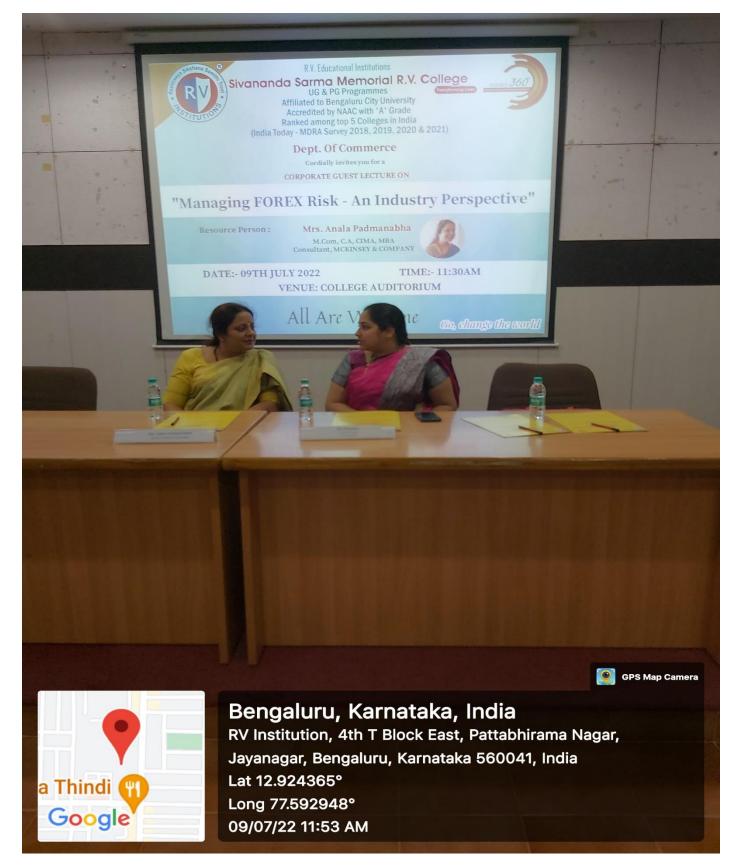

## **Activity Report**

| Academic year 2022-23                                                          |                                                                                     |
|--------------------------------------------------------------------------------|-------------------------------------------------------------------------------------|
| 1.Basic details                                                                |                                                                                     |
| Name of Activity                                                               | Corporate Connect                                                                   |
| Date                                                                           | 9 <sup>th</sup> July, 2022                                                          |
| Faculty                                                                        | Mrs. Anala Padmanabha -M com, CA , CIMA,                                            |
|                                                                                | MBA Consultant, Mckinsey & Company                                                  |
| Organized by                                                                   | Commerce Department                                                                 |
| Name of                                                                        | 3 <sup>rd</sup> Year – All Class Teachers                                           |
| Department/ Name                                                               | с<br>С                                                                              |
| of Committee/ Club                                                             |                                                                                     |
| Coordinator/ In-charge of Activity                                             | In-charge of Activity : Dr. Shalini N                                               |
|                                                                                | Event Coordinator : Mrs. Nandini J                                                  |
| Time                                                                           | 11.30 Am to 1.00 Pm                                                                 |
| Venue                                                                          | College Auditorium                                                                  |
| Activity for Class/Group                                                       | 3 <sup>rd</sup> year B.com Students                                                 |
| Nature:                                                                        | Academic                                                                            |
| Academic /Co-                                                                  |                                                                                     |
| curricular/extracurricular/other                                               |                                                                                     |
|                                                                                |                                                                                     |
| 2.Brief information about Activity                                             |                                                                                     |
| Topic /Subject of activity                                                     | Corporate Connect                                                                   |
|                                                                                | "Managing FOREX Risk- An Industry                                                   |
|                                                                                | Perspective"                                                                        |
| Objectives of the activity                                                     | - Tackling of how one should handle risk                                            |
|                                                                                | <ul> <li>Enhancing more leadership qualities and<br/>skills</li> </ul>              |
|                                                                                |                                                                                     |
|                                                                                | <ul><li>Inculcating Integrity</li><li>Career options for B.com., Students</li></ul> |
| Methodology                                                                    | Explanation with interactive sessions                                               |
| inethodology                                                                   | Practical examples of worked experience with                                        |
|                                                                                | the great Personalities and high Net Worth                                          |
|                                                                                | Individuals to improve the career.                                                  |
|                                                                                |                                                                                     |
| Outcome of Activity                                                            | - Understanding of the Risk factor involved                                         |
|                                                                                | and solutions to tackle them.                                                       |
|                                                                                | - Handling character and personality.                                               |
|                                                                                | - Working on one's own self.                                                        |
|                                                                                | - Forex risk management through                                                     |
|                                                                                | understanding the market and exchange                                               |
|                                                                                | rates.                                                                              |
|                                                                                | - Developing leadership skills                                                      |
|                                                                                | - Career opportunities for B.com finance<br>Graduates                               |
| 3.Proofs atta                                                                  |                                                                                     |
| Letters /Attendance sheet/Certificate/ Feedback/Account document /Photo etc.   |                                                                                     |
| Letters / Attenuance sneet/Certificate/ reeuback/Account document / Photo etc. |                                                                                     |