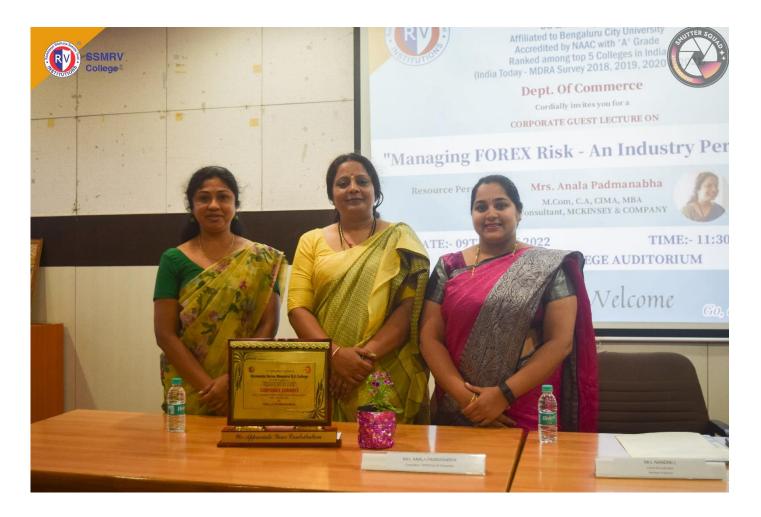

## Pictures/ any documents

Picture representing the Department of Commerce initiative with the Guest of Corporate Connect

Picture representing the event Co-ordinator Mrs. Nandini J with Guest Mrs. Anala Padmanabha

Interactive sessions with the Chief Guest for the Corporate Connect

Department of Commerce staff with the Fianl year B com students

Felicitating the Chief Guest Mrs. Anala Padmanabha with the shield with event Coordinators