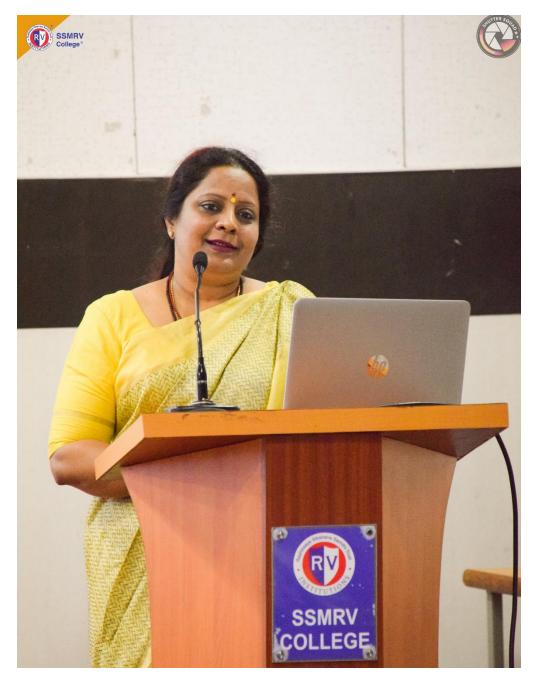

Interactive sessions with the Chief Guest for the Corporate Connect

Department of Commerce staff with the Fianl year B com students

Felicitating the Chief Guest Mrs. Anala Padmanabha with the shield with event Coordinators