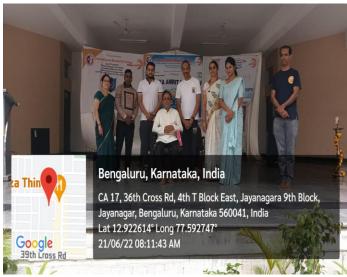

## **ACTIVITY REPORT**

| ACADEMIC YEAR 2022-   |                 |  |
|-----------------------|-----------------|--|
| 23                    |                 |  |
|                       | 1.BASIC DETAILS |  |
| Name of the Activity  | Yoga Day        |  |
| Date                  | 21/JUNE/2022    |  |
| Faculty               | Shreyas K       |  |
| Organized by:         | National Cadets |  |
| Name of               | Corps           |  |
| Committee/Club        | Health Club     |  |
| Coordinator           | Sports Club     |  |
| In charge of Activity | Shreyas KS      |  |
| Time                  | 6:30 AM         |  |
| Venue                 | College Campus  |  |

| Activity for the                   | Group            |  |
|------------------------------------|------------------|--|
| class/Group                        |                  |  |
| Nature:                            | Extra-curricular |  |
| Academic/Co-                       | Activity         |  |
| curricular/Extra-                  |                  |  |
| curricular/Other                   |                  |  |
| 2.Brief Information About          |                  |  |
| Activity                           |                  |  |
| Topic/Subject of                   | Yoga Day         |  |
| Activity                           |                  |  |
| Objectives of the                  | Preforming Yoga  |  |
| Activity                           | in Early Morning |  |
| Methodology                        |                  |  |
| Outcome of Activity                | 150 participant  |  |
|                                    | took part        |  |
| 3.PROOFS                           |                  |  |
| ATTACHED                           |                  |  |
| Letter/Attendance                  |                  |  |
| sheet/Certificate/Feedback/Account |                  |  |