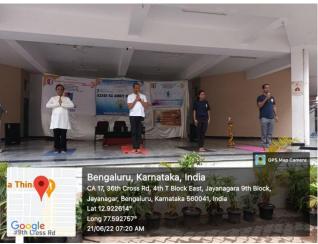

## **ACTIVITY REPORT**

| ACADEMIC YEAR 2022-   |                 |  |
|-----------------------|-----------------|--|
| 23                    |                 |  |
|                       | 1.BASIC DETAILS |  |
| Name of the Activity  | Yoga Day        |  |
| Date                  | 21/JUNE/2022    |  |
| Faculty               | Shreyas K       |  |
| Organized by:         | National Cadets |  |
| Name of               | Corps           |  |
| Committee/Club        | Health Club     |  |
| Coordinator           | Sports Club     |  |
| In charge of Activity | Shreyas KS      |  |
| Time                  | 6:30 AM         |  |
| Venue                 | College Campus  |  |

| Activity for the                   | Group            |  |
|------------------------------------|------------------|--|
| class/Group                        |                  |  |
| Nature:                            | Extra-curricular |  |
| Academic/Co-                       | Activity         |  |
| curricular/Extra-                  |                  |  |
| curricular/Other                   |                  |  |
| 2.Brief Information About          |                  |  |
| Activity                           |                  |  |
| Topic/Subject of                   | Yoga Day         |  |
| Activity                           |                  |  |
| Objectives of the                  | Preforming Yoga  |  |
| Activity                           | in Early Morning |  |
| Methodology                        |                  |  |
| Outcome of Activity                | 150 participant  |  |
|                                    | took part        |  |
| 3.PROOFS                           |                  |  |
| ATTACHED                           |                  |  |
| Letter/Attendance                  |                  |  |
| sheet/Certificate/Feedback/Account |                  |  |