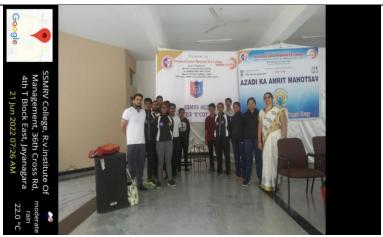

## **ACTIVITY REPORT**

| ACADEMIC YEAR 2022-   |                 |  |
|-----------------------|-----------------|--|
| 23                    |                 |  |
|                       | 1.BASIC DETAILS |  |
| Name of the Activity  | Yoga Day        |  |
| Date                  | 21/JUNE/2022    |  |
| Faculty               | Shreyas K       |  |
| Organized by:         | National Cadets |  |
| Name of               | Corps           |  |
| Committee/Club        | Health Club     |  |
| Coordinator           | Sports Club     |  |
| In charge of Activity | Shreyas KS      |  |
| Time                  | 6:30 AM         |  |
| Venue                 | College Campus  |  |

| Activity for the                   | Group            |  |
|------------------------------------|------------------|--|
| class/Group                        |                  |  |
| Nature:                            | Extra-curricular |  |
| Academic/Co-                       | Activity         |  |
| curricular/Extra-                  |                  |  |
| curricular/Other                   |                  |  |
| 2.Brief Information About          |                  |  |
| Activity                           |                  |  |
| Topic/Subject of                   | Yoga Day         |  |
| Activity                           |                  |  |
| Objectives of the                  | Preforming Yoga  |  |
| Activity                           | in Early Morning |  |
| Methodology                        |                  |  |
| Outcome of Activity                | 150 participant  |  |
|                                    | took part        |  |
| 3.PROOFS                           |                  |  |
| ATTACHED                           |                  |  |
| Letter/Attendance                  |                  |  |
| sheet/Certificate/Feedback/Account |                  |  |