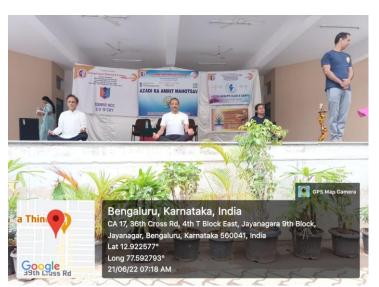

## **ACTIVITY REPORT**

| ACADEMIC YEAR 2022-   |                 |  |
|-----------------------|-----------------|--|
| 23                    |                 |  |
|                       | 1.BASIC DETAILS |  |
| Name of the Activity  | Yoga Day        |  |
| Date                  | 21/JUNE/2022    |  |
| Faculty               | Shreyas K       |  |
| Organized by:         | National Cadets |  |
| Name of               | Corps           |  |
| Committee/Club        | Health Club     |  |
| Coordinator           | Sports Club     |  |
| In charge of Activity | Shreyas KS      |  |
| Time                  | 6:30 AM         |  |
| Venue                 | College Campus  |  |

| Activity for the                   | Group            |  |
|------------------------------------|------------------|--|
| class/Group                        |                  |  |
| Nature:                            | Extra-curricular |  |
| Academic/Co-                       | Activity         |  |
| curricular/Extra-                  |                  |  |
| curricular/Other                   |                  |  |
| 2.Brief Information About          |                  |  |
| Activity                           |                  |  |
| Topic/Subject of                   | Yoga Day         |  |
| Activity                           |                  |  |
| Objectives of the                  | Preforming Yoga  |  |
| Activity                           | in Early Morning |  |
| Methodology                        |                  |  |
| Outcome of Activity                | 150 participant  |  |
|                                    | took part        |  |
| 3.PROOFS                           |                  |  |
| ATTACHED                           |                  |  |
| Letter/Attendance                  |                  |  |
| sheet/Certificate/Feedback/Account |                  |  |