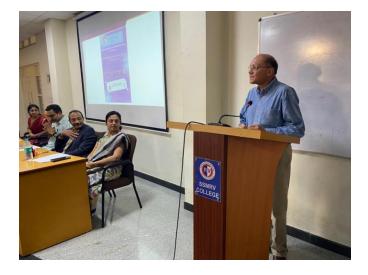

## **Activity Report**

| Academic year 2022-23                                        |                                                                                                                                                                                                                                                                                                                                                                                                                                                                                                                                                                                                                                                                                                                                                                                                                 |  |
|--------------------------------------------------------------|-----------------------------------------------------------------------------------------------------------------------------------------------------------------------------------------------------------------------------------------------------------------------------------------------------------------------------------------------------------------------------------------------------------------------------------------------------------------------------------------------------------------------------------------------------------------------------------------------------------------------------------------------------------------------------------------------------------------------------------------------------------------------------------------------------------------|--|
| 1.Basic details                                              |                                                                                                                                                                                                                                                                                                                                                                                                                                                                                                                                                                                                                                                                                                                                                                                                                 |  |
| Name of Activity                                             | Inauguration of Swami Vivekananda Study Circle<br>and Installation Ceremony of new office bearers for<br>the academic year 2022-23.                                                                                                                                                                                                                                                                                                                                                                                                                                                                                                                                                                                                                                                                             |  |
| Date                                                         | 23 <sup>rd</sup> December 2022                                                                                                                                                                                                                                                                                                                                                                                                                                                                                                                                                                                                                                                                                                                                                                                  |  |
| Faculty                                                      | Dr. Shalini N                                                                                                                                                                                                                                                                                                                                                                                                                                                                                                                                                                                                                                                                                                                                                                                                   |  |
| Organized by:<br>Name of Department                          | SSMRV Degree College<br>Ethics and Self Governance Cell                                                                                                                                                                                                                                                                                                                                                                                                                                                                                                                                                                                                                                                                                                                                                         |  |
| Coordinator/ In-charge of Activity                           | Dr. Shalini N                                                                                                                                                                                                                                                                                                                                                                                                                                                                                                                                                                                                                                                                                                                                                                                                   |  |
| Time                                                         | 2:30pm                                                                                                                                                                                                                                                                                                                                                                                                                                                                                                                                                                                                                                                                                                                                                                                                          |  |
| Venue                                                        | SSMRV college<br>Seminar Hall                                                                                                                                                                                                                                                                                                                                                                                                                                                                                                                                                                                                                                                                                                                                                                                   |  |
| Activity for Class/Group                                     | Around 100 students from B Com, BCA and BBA attended the event.                                                                                                                                                                                                                                                                                                                                                                                                                                                                                                                                                                                                                                                                                                                                                 |  |
| Nature:<br>Academic /Co-<br>curricular/extracurricular/other | Co-curricular                                                                                                                                                                                                                                                                                                                                                                                                                                                                                                                                                                                                                                                                                                                                                                                                   |  |
| 2.Brief information about Activity                           |                                                                                                                                                                                                                                                                                                                                                                                                                                                                                                                                                                                                                                                                                                                                                                                                                 |  |
| Topic /Subject activity                                      | Inauguration of Swami Vivekananda Study Circle<br>and Installation Ceremony of new office bearers for<br>the academic year 2022- 23.                                                                                                                                                                                                                                                                                                                                                                                                                                                                                                                                                                                                                                                                            |  |
| Objectives of the activity                                   | To inaugurate Swami Vivekananda Study Circle in<br>our institute.<br>To batch our new office bearers for the academic<br>year 2022 - 23.                                                                                                                                                                                                                                                                                                                                                                                                                                                                                                                                                                                                                                                                        |  |
| Methodology                                                  | The event started with introduction about the Ethics<br>and Self-Governance Cell and Swami Vivekananda<br>Study Circle by D. Ushaswini of 2 <sup>nd</sup> year B Com,<br>Vice- President of ESG Cell. Then D. Tejaswini of 2 <sup>nd</sup><br>year B Com President of ESG Cell, welcomed the<br>gathering. The respected dignitaries lightened the<br>lamp. Later Manosri Sara of 2 <sup>nd</sup> year BCA Secretary<br>of ESG Cell, introduced our Principal and Director to<br>the gathering and Principal & Director gave their<br>thoughts on the event. Next Dr. Bishwajit Paul who<br>is the volunteer of Ramakrishna Math and Mission<br>gave his insights on inaugurating Swami<br>Vivekananda Study Circle in our institute. Following<br>Shashank S of 2 <sup>nd</sup> year B Com Administrative Lead |  |

|                                                                                                     | of ESG Cell introduced Shubhro Banerjee, who is the<br>volunteer Ramakrishna Math and Mission and<br>Shubhro Banerjee talked about Swami Vivekananda<br>Study Circle. Later Spoorthi of 1 <sup>st</sup> year B Com<br>introduced our new office bearers and requested<br>dignitaries to batch them. Following D Tejaswini<br>announced about Wise Quack 2.0 which was going<br>to be conducted on 26 <sup>th</sup> December, 2022. Lastly<br>Tejas of 3 <sup>rd</sup> year BBA President of ESG Cell proposed<br>Vote of Thanks to the gathering.<br>Ethics and Self Governance Cell inaugurated Swami<br>Vivekananda Study Circle in SSMRV College.<br>Installation ceremony of new office bearers for the<br>academic year 2022-2023 was done. |
|-----------------------------------------------------------------------------------------------------|--------------------------------------------------------------------------------------------------------------------------------------------------------------------------------------------------------------------------------------------------------------------------------------------------------------------------------------------------------------------------------------------------------------------------------------------------------------------------------------------------------------------------------------------------------------------------------------------------------------------------------------------------------------------------------------------------------------------------------------------------|
| 3.Proofs attached<br>Letters / Attendance sheet/Certificate/ Feedback/Account document / Photo etc. |                                                                                                                                                                                                                                                                                                                                                                                                                                                                                                                                                                                                                                                                                                                                                  |