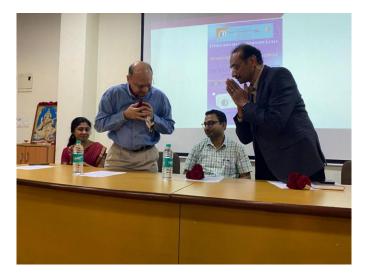

## **Activity Report**

| Academic year 2022-23                                        |                                                                                                                                                                                                                                                                                                                                                                                                                                                                                                                                                                                                                                                                                                                                                                                                                 |  |
|--------------------------------------------------------------|-----------------------------------------------------------------------------------------------------------------------------------------------------------------------------------------------------------------------------------------------------------------------------------------------------------------------------------------------------------------------------------------------------------------------------------------------------------------------------------------------------------------------------------------------------------------------------------------------------------------------------------------------------------------------------------------------------------------------------------------------------------------------------------------------------------------|--|
| 1.Basic details                                              |                                                                                                                                                                                                                                                                                                                                                                                                                                                                                                                                                                                                                                                                                                                                                                                                                 |  |
| Name of Activity                                             | Inauguration of Swami Vivekananda Study Circle<br>and Installation Ceremony of new office bearers for<br>the academic year 2022-23.                                                                                                                                                                                                                                                                                                                                                                                                                                                                                                                                                                                                                                                                             |  |
| Date                                                         | 23 <sup>rd</sup> December 2022                                                                                                                                                                                                                                                                                                                                                                                                                                                                                                                                                                                                                                                                                                                                                                                  |  |
| Faculty                                                      | Dr. Shalini N                                                                                                                                                                                                                                                                                                                                                                                                                                                                                                                                                                                                                                                                                                                                                                                                   |  |
| Organized by:<br>Name of Department                          | SSMRV Degree College<br>Ethics and Self Governance Cell                                                                                                                                                                                                                                                                                                                                                                                                                                                                                                                                                                                                                                                                                                                                                         |  |
| Coordinator/ In-charge of Activity                           | Dr. Shalini N                                                                                                                                                                                                                                                                                                                                                                                                                                                                                                                                                                                                                                                                                                                                                                                                   |  |
| Time                                                         | 2:30pm                                                                                                                                                                                                                                                                                                                                                                                                                                                                                                                                                                                                                                                                                                                                                                                                          |  |
| Venue                                                        | SSMRV college<br>Seminar Hall                                                                                                                                                                                                                                                                                                                                                                                                                                                                                                                                                                                                                                                                                                                                                                                   |  |
| Activity for Class/Group                                     | Around 100 students from B Com, BCA and BBA attended the event.                                                                                                                                                                                                                                                                                                                                                                                                                                                                                                                                                                                                                                                                                                                                                 |  |
| Nature:<br>Academic /Co-<br>curricular/extracurricular/other | Co-curricular                                                                                                                                                                                                                                                                                                                                                                                                                                                                                                                                                                                                                                                                                                                                                                                                   |  |
| 2.Brief information about Activity                           |                                                                                                                                                                                                                                                                                                                                                                                                                                                                                                                                                                                                                                                                                                                                                                                                                 |  |
| Topic /Subject activity                                      | Inauguration of Swami Vivekananda Study Circle<br>and Installation Ceremony of new office bearers for<br>the academic year 2022- 23.                                                                                                                                                                                                                                                                                                                                                                                                                                                                                                                                                                                                                                                                            |  |
| Objectives of the activity                                   | To inaugurate Swami Vivekananda Study Circle in<br>our institute.<br>To batch our new office bearers for the academic<br>year 2022 - 23.                                                                                                                                                                                                                                                                                                                                                                                                                                                                                                                                                                                                                                                                        |  |
| Methodology                                                  | The event started with introduction about the Ethics<br>and Self-Governance Cell and Swami Vivekananda<br>Study Circle by D. Ushaswini of 2 <sup>nd</sup> year B Com,<br>Vice- President of ESG Cell. Then D. Tejaswini of 2 <sup>nd</sup><br>year B Com President of ESG Cell, welcomed the<br>gathering. The respected dignitaries lightened the<br>lamp. Later Manosri Sara of 2 <sup>nd</sup> year BCA Secretary<br>of ESG Cell, introduced our Principal and Director to<br>the gathering and Principal & Director gave their<br>thoughts on the event. Next Dr. Bishwajit Paul who<br>is the volunteer of Ramakrishna Math and Mission<br>gave his insights on inaugurating Swami<br>Vivekananda Study Circle in our institute. Following<br>Shashank S of 2 <sup>nd</sup> year B Com Administrative Lead |  |

|                                                                                                     | of ESG Cell introduced Shubhro Banerjee, who is the<br>volunteer Ramakrishna Math and Mission and<br>Shubhro Banerjee talked about Swami Vivekananda<br>Study Circle. Later Spoorthi of 1 <sup>st</sup> year B Com<br>introduced our new office bearers and requested<br>dignitaries to batch them. Following D Tejaswini<br>announced about Wise Quack 2.0 which was going<br>to be conducted on 26 <sup>th</sup> December, 2022. Lastly<br>Tejas of 3 <sup>rd</sup> year BBA President of ESG Cell proposed<br>Vote of Thanks to the gathering.<br>Ethics and Self Governance Cell inaugurated Swami<br>Vivekananda Study Circle in SSMRV College.<br>Installation ceremony of new office bearers for the<br>academic year 2022-2023 was done. |
|-----------------------------------------------------------------------------------------------------|--------------------------------------------------------------------------------------------------------------------------------------------------------------------------------------------------------------------------------------------------------------------------------------------------------------------------------------------------------------------------------------------------------------------------------------------------------------------------------------------------------------------------------------------------------------------------------------------------------------------------------------------------------------------------------------------------------------------------------------------------|
| 3.Proofs attached<br>Letters / Attendance sheet/Certificate/ Feedback/Account document / Photo etc. |                                                                                                                                                                                                                                                                                                                                                                                                                                                                                                                                                                                                                                                                                                                                                  |