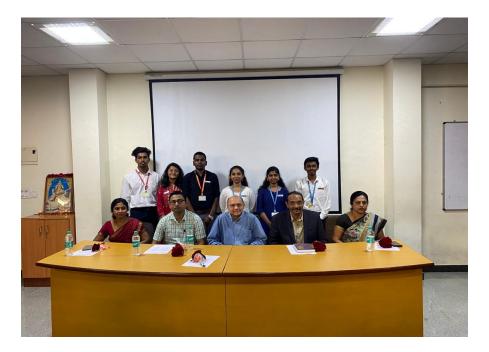

## **Activity Report**

| Academic year 2022-23                                        |                                                                                                                                                                                                                                                                                                                                                                                                                                                                                                                                                                                                                                                                                                                                                                                                                 |  |
|--------------------------------------------------------------|-----------------------------------------------------------------------------------------------------------------------------------------------------------------------------------------------------------------------------------------------------------------------------------------------------------------------------------------------------------------------------------------------------------------------------------------------------------------------------------------------------------------------------------------------------------------------------------------------------------------------------------------------------------------------------------------------------------------------------------------------------------------------------------------------------------------|--|
| 1.Basic details                                              |                                                                                                                                                                                                                                                                                                                                                                                                                                                                                                                                                                                                                                                                                                                                                                                                                 |  |
| Name of Activity                                             | Inauguration of Swami Vivekananda Study Circle<br>and Installation Ceremony of new office bearers for<br>the academic year 2022-23.                                                                                                                                                                                                                                                                                                                                                                                                                                                                                                                                                                                                                                                                             |  |
| Date                                                         | 23 <sup>rd</sup> December 2022                                                                                                                                                                                                                                                                                                                                                                                                                                                                                                                                                                                                                                                                                                                                                                                  |  |
| Faculty                                                      | Dr. Shalini N                                                                                                                                                                                                                                                                                                                                                                                                                                                                                                                                                                                                                                                                                                                                                                                                   |  |
| Organized by:<br>Name of Department                          | SSMRV Degree College<br>Ethics and Self Governance Cell                                                                                                                                                                                                                                                                                                                                                                                                                                                                                                                                                                                                                                                                                                                                                         |  |
| Coordinator/ In-charge of Activity                           | Dr. Shalini N                                                                                                                                                                                                                                                                                                                                                                                                                                                                                                                                                                                                                                                                                                                                                                                                   |  |
| Time                                                         | 2:30pm                                                                                                                                                                                                                                                                                                                                                                                                                                                                                                                                                                                                                                                                                                                                                                                                          |  |
| Venue                                                        | SSMRV college<br>Seminar Hall                                                                                                                                                                                                                                                                                                                                                                                                                                                                                                                                                                                                                                                                                                                                                                                   |  |
| Activity for Class/Group                                     | Around 100 students from B Com, BCA and BBA attended the event.                                                                                                                                                                                                                                                                                                                                                                                                                                                                                                                                                                                                                                                                                                                                                 |  |
| Nature:<br>Academic /Co-<br>curricular/extracurricular/other | Co-curricular                                                                                                                                                                                                                                                                                                                                                                                                                                                                                                                                                                                                                                                                                                                                                                                                   |  |
| 2.Brief information about Activity                           |                                                                                                                                                                                                                                                                                                                                                                                                                                                                                                                                                                                                                                                                                                                                                                                                                 |  |
| Topic /Subject activity                                      | Inauguration of Swami Vivekananda Study Circle<br>and Installation Ceremony of new office bearers for<br>the academic year 2022- 23.                                                                                                                                                                                                                                                                                                                                                                                                                                                                                                                                                                                                                                                                            |  |
| Objectives of the activity                                   | To inaugurate Swami Vivekananda Study Circle in<br>our institute.<br>To batch our new office bearers for the academic<br>year 2022 - 23.                                                                                                                                                                                                                                                                                                                                                                                                                                                                                                                                                                                                                                                                        |  |
| Methodology                                                  | The event started with introduction about the Ethics<br>and Self-Governance Cell and Swami Vivekananda<br>Study Circle by D. Ushaswini of 2 <sup>nd</sup> year B Com,<br>Vice- President of ESG Cell. Then D. Tejaswini of 2 <sup>nd</sup><br>year B Com President of ESG Cell, welcomed the<br>gathering. The respected dignitaries lightened the<br>lamp. Later Manosri Sara of 2 <sup>nd</sup> year BCA Secretary<br>of ESG Cell, introduced our Principal and Director to<br>the gathering and Principal & Director gave their<br>thoughts on the event. Next Dr. Bishwajit Paul who<br>is the volunteer of Ramakrishna Math and Mission<br>gave his insights on inaugurating Swami<br>Vivekananda Study Circle in our institute. Following<br>Shashank S of 2 <sup>nd</sup> year B Com Administrative Lead |  |

|                                                                                                     | of ESG Cell introduced Shubhro Banerjee, who is the<br>volunteer Ramakrishna Math and Mission and<br>Shubhro Banerjee talked about Swami Vivekananda<br>Study Circle. Later Spoorthi of 1 <sup>st</sup> year B Com<br>introduced our new office bearers and requested<br>dignitaries to batch them. Following D Tejaswini<br>announced about Wise Quack 2.0 which was going<br>to be conducted on 26 <sup>th</sup> December, 2022. Lastly<br>Tejas of 3 <sup>rd</sup> year BBA President of ESG Cell proposed<br>Vote of Thanks to the gathering.<br>Ethics and Self Governance Cell inaugurated Swami<br>Vivekananda Study Circle in SSMRV College.<br>Installation ceremony of new office bearers for the<br>academic year 2022-2023 was done. |
|-----------------------------------------------------------------------------------------------------|--------------------------------------------------------------------------------------------------------------------------------------------------------------------------------------------------------------------------------------------------------------------------------------------------------------------------------------------------------------------------------------------------------------------------------------------------------------------------------------------------------------------------------------------------------------------------------------------------------------------------------------------------------------------------------------------------------------------------------------------------|
| 3.Proofs attached<br>Letters / Attendance sheet/Certificate/ Feedback/Account document / Photo etc. |                                                                                                                                                                                                                                                                                                                                                                                                                                                                                                                                                                                                                                                                                                                                                  |

Activity In-charge

Pictures/ any documents: