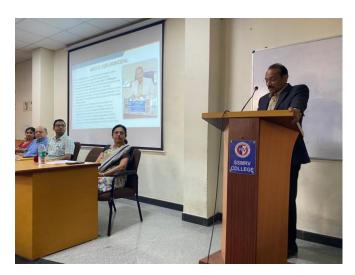

## **Activity Report**

| Academic year 2022-23                                        |                                                                                                                                                                                                                                                                                                                                                                                                                                                                                                                                                                                                                                                                                                                                                                                                                 |  |
|--------------------------------------------------------------|-----------------------------------------------------------------------------------------------------------------------------------------------------------------------------------------------------------------------------------------------------------------------------------------------------------------------------------------------------------------------------------------------------------------------------------------------------------------------------------------------------------------------------------------------------------------------------------------------------------------------------------------------------------------------------------------------------------------------------------------------------------------------------------------------------------------|--|
| 1.Basic details                                              |                                                                                                                                                                                                                                                                                                                                                                                                                                                                                                                                                                                                                                                                                                                                                                                                                 |  |
| Name of Activity                                             | Inauguration of Swami Vivekananda Study Circle<br>and Installation Ceremony of new office bearers for<br>the academic year 2022-23.                                                                                                                                                                                                                                                                                                                                                                                                                                                                                                                                                                                                                                                                             |  |
| Date                                                         | 23 <sup>rd</sup> December 2022                                                                                                                                                                                                                                                                                                                                                                                                                                                                                                                                                                                                                                                                                                                                                                                  |  |
| Faculty                                                      | Dr. Shalini N                                                                                                                                                                                                                                                                                                                                                                                                                                                                                                                                                                                                                                                                                                                                                                                                   |  |
| Organized by:<br>Name of Department                          | SSMRV Degree College<br>Ethics and Self Governance Cell                                                                                                                                                                                                                                                                                                                                                                                                                                                                                                                                                                                                                                                                                                                                                         |  |
| Coordinator/ In-charge of Activity                           | Dr. Shalini N                                                                                                                                                                                                                                                                                                                                                                                                                                                                                                                                                                                                                                                                                                                                                                                                   |  |
| Time                                                         | 2:30pm                                                                                                                                                                                                                                                                                                                                                                                                                                                                                                                                                                                                                                                                                                                                                                                                          |  |
| Venue                                                        | SSMRV college<br>Seminar Hall                                                                                                                                                                                                                                                                                                                                                                                                                                                                                                                                                                                                                                                                                                                                                                                   |  |
| Activity for Class/Group                                     | Around 100 students from B Com, BCA and BBA attended the event.                                                                                                                                                                                                                                                                                                                                                                                                                                                                                                                                                                                                                                                                                                                                                 |  |
| Nature:<br>Academic /Co-<br>curricular/extracurricular/other | Co-curricular                                                                                                                                                                                                                                                                                                                                                                                                                                                                                                                                                                                                                                                                                                                                                                                                   |  |
| 2.Brief information about Activity                           |                                                                                                                                                                                                                                                                                                                                                                                                                                                                                                                                                                                                                                                                                                                                                                                                                 |  |
| Topic /Subject activity                                      | Inauguration of Swami Vivekananda Study Circle<br>and Installation Ceremony of new office bearers for<br>the academic year 2022- 23.                                                                                                                                                                                                                                                                                                                                                                                                                                                                                                                                                                                                                                                                            |  |
| Objectives of the activity                                   | To inaugurate Swami Vivekananda Study Circle in<br>our institute.<br>To batch our new office bearers for the academic<br>year 2022 - 23.                                                                                                                                                                                                                                                                                                                                                                                                                                                                                                                                                                                                                                                                        |  |
| Methodology                                                  | The event started with introduction about the Ethics<br>and Self-Governance Cell and Swami Vivekananda<br>Study Circle by D. Ushaswini of 2 <sup>nd</sup> year B Com,<br>Vice- President of ESG Cell. Then D. Tejaswini of 2 <sup>nd</sup><br>year B Com President of ESG Cell, welcomed the<br>gathering. The respected dignitaries lightened the<br>lamp. Later Manosri Sara of 2 <sup>nd</sup> year BCA Secretary<br>of ESG Cell, introduced our Principal and Director to<br>the gathering and Principal & Director gave their<br>thoughts on the event. Next Dr. Bishwajit Paul who<br>is the volunteer of Ramakrishna Math and Mission<br>gave his insights on inaugurating Swami<br>Vivekananda Study Circle in our institute. Following<br>Shashank S of 2 <sup>nd</sup> year B Com Administrative Lead |  |

|                                                                                                     | of ESG Cell introduced Shubhro Banerjee, who is the<br>volunteer Ramakrishna Math and Mission and<br>Shubhro Banerjee talked about Swami Vivekananda<br>Study Circle. Later Spoorthi of 1 <sup>st</sup> year B Com<br>introduced our new office bearers and requested<br>dignitaries to batch them. Following D Tejaswini<br>announced about Wise Quack 2.0 which was going<br>to be conducted on 26 <sup>th</sup> December, 2022. Lastly<br>Tejas of 3 <sup>rd</sup> year BBA President of ESG Cell proposed<br>Vote of Thanks to the gathering.<br>Ethics and Self Governance Cell inaugurated Swami<br>Vivekananda Study Circle in SSMRV College.<br>Installation ceremony of new office bearers for the<br>academic year 2022-2023 was done. |
|-----------------------------------------------------------------------------------------------------|--------------------------------------------------------------------------------------------------------------------------------------------------------------------------------------------------------------------------------------------------------------------------------------------------------------------------------------------------------------------------------------------------------------------------------------------------------------------------------------------------------------------------------------------------------------------------------------------------------------------------------------------------------------------------------------------------------------------------------------------------|
| 3.Proofs attached<br>Letters / Attendance sheet/Certificate/ Feedback/Account document / Photo etc. |                                                                                                                                                                                                                                                                                                                                                                                                                                                                                                                                                                                                                                                                                                                                                  |