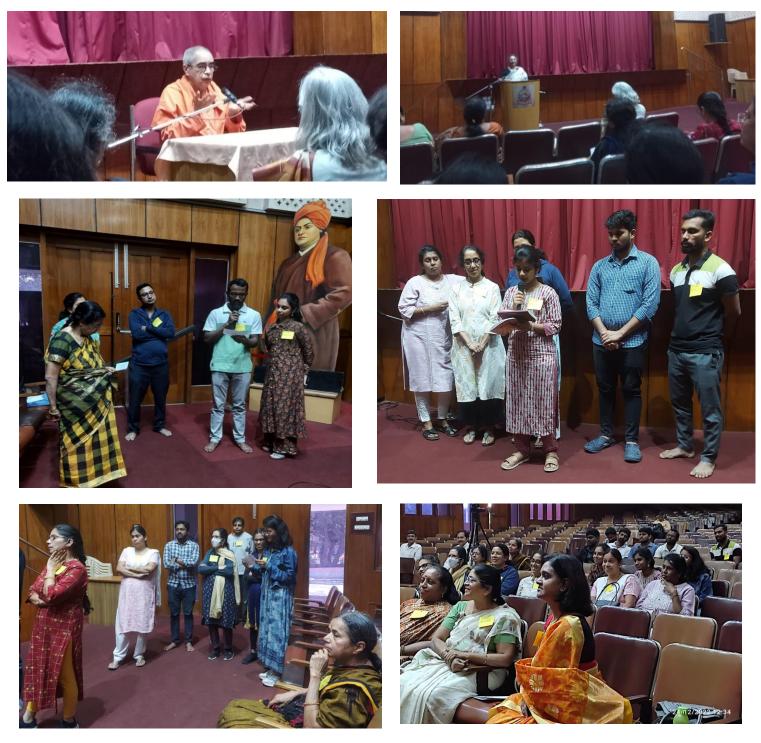

## **Activity Report**

| Academic year 2021-22                  |                                                                                                                                                                                                                                                                                                                                                                                                                                                                                                                                                                                                                     |
|----------------------------------------|---------------------------------------------------------------------------------------------------------------------------------------------------------------------------------------------------------------------------------------------------------------------------------------------------------------------------------------------------------------------------------------------------------------------------------------------------------------------------------------------------------------------------------------------------------------------------------------------------------------------|
| 1.Basic details                        |                                                                                                                                                                                                                                                                                                                                                                                                                                                                                                                                                                                                                     |
| Name of Activity                       | Workshop on Emotional Wellbeing organized<br>by Vivekananda Study Circle Bangalore.                                                                                                                                                                                                                                                                                                                                                                                                                                                                                                                                 |
| Date                                   | 24 <sup>th</sup> December, 2022                                                                                                                                                                                                                                                                                                                                                                                                                                                                                                                                                                                     |
| Faculty                                |                                                                                                                                                                                                                                                                                                                                                                                                                                                                                                                                                                                                                     |
| Organized by                           | Vivekananda Study Circle, Ramakrishna                                                                                                                                                                                                                                                                                                                                                                                                                                                                                                                                                                               |
| Name of                                | Math.                                                                                                                                                                                                                                                                                                                                                                                                                                                                                                                                                                                                               |
| Department/ Name<br>of Committee/ Club |                                                                                                                                                                                                                                                                                                                                                                                                                                                                                                                                                                                                                     |
| Coordinator/ In-charge of Activity     | Vivekananda Study Circle, Bangalore.                                                                                                                                                                                                                                                                                                                                                                                                                                                                                                                                                                                |
| Time                                   | 9:30 am – 12:30 pm                                                                                                                                                                                                                                                                                                                                                                                                                                                                                                                                                                                                  |
| Venue                                  | Ramakrishna Math, Basavanagudi.                                                                                                                                                                                                                                                                                                                                                                                                                                                                                                                                                                                     |
| Activity for Class/Group               | Group                                                                                                                                                                                                                                                                                                                                                                                                                                                                                                                                                                                                               |
| Nature:                                | Extracurricular                                                                                                                                                                                                                                                                                                                                                                                                                                                                                                                                                                                                     |
| Academic /Co-                          |                                                                                                                                                                                                                                                                                                                                                                                                                                                                                                                                                                                                                     |
| curricular/extracurricular/other       |                                                                                                                                                                                                                                                                                                                                                                                                                                                                                                                                                                                                                     |
| 2.Brief information about Activity     |                                                                                                                                                                                                                                                                                                                                                                                                                                                                                                                                                                                                                     |
| Topic /Subject of activity             | Emotional Wellbeing                                                                                                                                                                                                                                                                                                                                                                                                                                                                                                                                                                                                 |
| Objectives of the activity             | To learn how important to fix ideals in one's<br>own life.<br>To learn how to manage one's own emotions.<br>To have a healthy mind & life skills.                                                                                                                                                                                                                                                                                                                                                                                                                                                                   |
| Methodology                            | Office bearers of Ethics and Self- Governance<br>Cell D. Tejaswini & D. Ushaswini of 2 <sup>nd</sup> year B<br>Com and Manosri Sara of 2 <sup>nd</sup> year BCA visited<br>Ramakrishna Math and attended the<br>workshop conducted by Vivekananda Study<br>Circle. The speakers of the workshop were<br>Swami Nityasthanandaji who gave an<br>overview of the workshop and learnings to<br>lead a happy living, Dr. Prashanth NR who<br>spoke about healthy mind and life skills,<br>Nalini Raja Reddy, Sudha Nagendra &<br>Rajarajeshwari gave insights on<br>understanding, identifying and managing<br>emotions. |

Activity In-charge

Pictures/ any documents