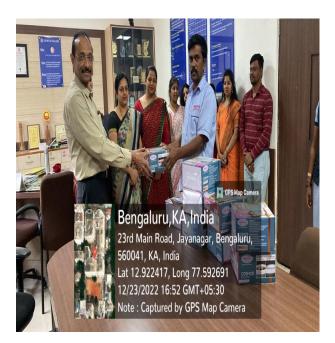

| A | cti | vity | Re | por | t |
|---|-----|------|----|-----|---|
|   | •   |      |    |     | - |

| Academic year 2022-23                                        |                                                                                                                                                                                                                                                  |  |  |  |
|--------------------------------------------------------------|--------------------------------------------------------------------------------------------------------------------------------------------------------------------------------------------------------------------------------------------------|--|--|--|
| 1.Basic details                                              |                                                                                                                                                                                                                                                  |  |  |  |
| Name of Activity                                             | CSR – "The Joy of Giving"                                                                                                                                                                                                                        |  |  |  |
| Date                                                         | 23.12.2022                                                                                                                                                                                                                                       |  |  |  |
| Faculty in charge                                            | M Rajatha                                                                                                                                                                                                                                        |  |  |  |
| Organized by:                                                | Bachelor of Business Administration & BBA –                                                                                                                                                                                                      |  |  |  |
| Name of Department                                           | Aviation Management                                                                                                                                                                                                                              |  |  |  |
| Coordinator/ In-charge of Activity                           | M Rajatha                                                                                                                                                                                                                                        |  |  |  |
| Time                                                         | 4.30 pm                                                                                                                                                                                                                                          |  |  |  |
| Venue                                                        | SSMRV College                                                                                                                                                                                                                                    |  |  |  |
| Activity for Class/Group                                     |                                                                                                                                                                                                                                                  |  |  |  |
| Nature:<br>Academic /Co-<br>curricular/extracurricular/other | Extra curricular                                                                                                                                                                                                                                 |  |  |  |
| 2.Brief information about Activity                           |                                                                                                                                                                                                                                                  |  |  |  |
| Topic /Subject activity                                      | CSR – The Joy of Giving                                                                                                                                                                                                                          |  |  |  |
| Objectives of the activity                                   | To help the needy & contribute towards the society                                                                                                                                                                                               |  |  |  |
| Methodology                                                  | As a CSR initiative from Department of BBA & BBA<br>Aviation Management, gifts were distributed to the<br>house keeping staff as a gratitude towards their work<br>on account of Christmas & New Year under the<br>concept of The Joy of Giving. |  |  |  |
| Outcome of activity                                          | We could witness a big smile on their faces                                                                                                                                                                                                      |  |  |  |

## 3.Proofs attached Invitation & google tagged photos & any other supporting document