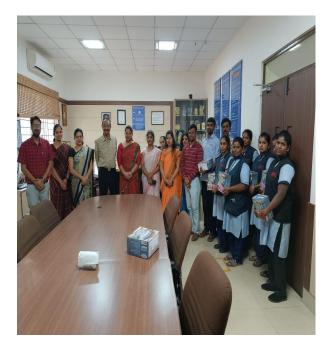

| A | cti | vity | Re | por | t |
|---|-----|------|----|-----|---|
|   | •   |      |    |     | - |

| Academic year 2022-23                                        |                                                                                                                                                                                                                                                  |  |  |  |
|--------------------------------------------------------------|--------------------------------------------------------------------------------------------------------------------------------------------------------------------------------------------------------------------------------------------------|--|--|--|
| 1.Basic details                                              |                                                                                                                                                                                                                                                  |  |  |  |
| Name of Activity                                             | CSR – "The Joy of Giving"                                                                                                                                                                                                                        |  |  |  |
| Date                                                         | 23.12.2022                                                                                                                                                                                                                                       |  |  |  |
| Faculty in charge                                            | M Rajatha                                                                                                                                                                                                                                        |  |  |  |
| Organized by:                                                | Bachelor of Business Administration & BBA –                                                                                                                                                                                                      |  |  |  |
| Name of Department                                           | Aviation Management                                                                                                                                                                                                                              |  |  |  |
| Coordinator/ In-charge of Activity                           | M Rajatha                                                                                                                                                                                                                                        |  |  |  |
| Time                                                         | 4.30 pm                                                                                                                                                                                                                                          |  |  |  |
| Venue                                                        | SSMRV College                                                                                                                                                                                                                                    |  |  |  |
| Activity for Class/Group                                     |                                                                                                                                                                                                                                                  |  |  |  |
| Nature:<br>Academic /Co-<br>curricular/extracurricular/other | Extra curricular                                                                                                                                                                                                                                 |  |  |  |
| 2.Brief information about Activity                           |                                                                                                                                                                                                                                                  |  |  |  |
| Topic /Subject activity                                      | CSR – The Joy of Giving                                                                                                                                                                                                                          |  |  |  |
| Objectives of the activity                                   | To help the needy & contribute towards the society                                                                                                                                                                                               |  |  |  |
| Methodology                                                  | As a CSR initiative from Department of BBA & BBA<br>Aviation Management, gifts were distributed to the<br>house keeping staff as a gratitude towards their work<br>on account of Christmas & New Year under the<br>concept of The Joy of Giving. |  |  |  |
| Outcome of activity                                          | We could witness a big smile on their faces                                                                                                                                                                                                      |  |  |  |

## 3.Proofs attached Invitation & google tagged photos & any other supporting document