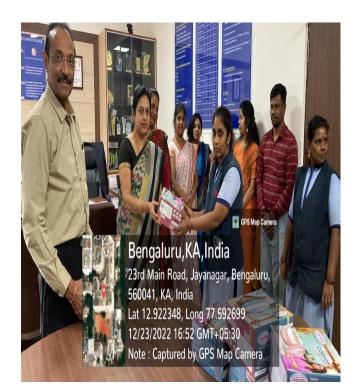

| A | cti | vity | Re | por | t |
|---|-----|------|----|-----|---|
|   | •   |      |    |     | - |

| Academic year 2022-23                                        |                                                                                                                                                                                                                                                  |  |  |  |
|--------------------------------------------------------------|--------------------------------------------------------------------------------------------------------------------------------------------------------------------------------------------------------------------------------------------------|--|--|--|
| 1.Basic details                                              |                                                                                                                                                                                                                                                  |  |  |  |
| Name of Activity                                             | CSR – "The Joy of Giving"                                                                                                                                                                                                                        |  |  |  |
| Date                                                         | 23.12.2022                                                                                                                                                                                                                                       |  |  |  |
| Faculty in charge                                            | M Rajatha                                                                                                                                                                                                                                        |  |  |  |
| Organized by:                                                | Bachelor of Business Administration & BBA –                                                                                                                                                                                                      |  |  |  |
| Name of Department                                           | Aviation Management                                                                                                                                                                                                                              |  |  |  |
| Coordinator/ In-charge of Activity                           | M Rajatha                                                                                                                                                                                                                                        |  |  |  |
| Time                                                         | 4.30 pm                                                                                                                                                                                                                                          |  |  |  |
| Venue                                                        | SSMRV College                                                                                                                                                                                                                                    |  |  |  |
| Activity for Class/Group                                     |                                                                                                                                                                                                                                                  |  |  |  |
| Nature:<br>Academic /Co-<br>curricular/extracurricular/other | Extra curricular                                                                                                                                                                                                                                 |  |  |  |
| 2.Brief information about Activity                           |                                                                                                                                                                                                                                                  |  |  |  |
| Topic /Subject activity                                      | CSR – The Joy of Giving                                                                                                                                                                                                                          |  |  |  |
| Objectives of the activity                                   | To help the needy & contribute towards the society                                                                                                                                                                                               |  |  |  |
| Methodology                                                  | As a CSR initiative from Department of BBA & BBA<br>Aviation Management, gifts were distributed to the<br>house keeping staff as a gratitude towards their work<br>on account of Christmas & New Year under the<br>concept of The Joy of Giving. |  |  |  |
| Outcome of activity                                          | We could witness a big smile on their faces                                                                                                                                                                                                      |  |  |  |

## 3.Proofs attached Invitation & google tagged photos & any other supporting document