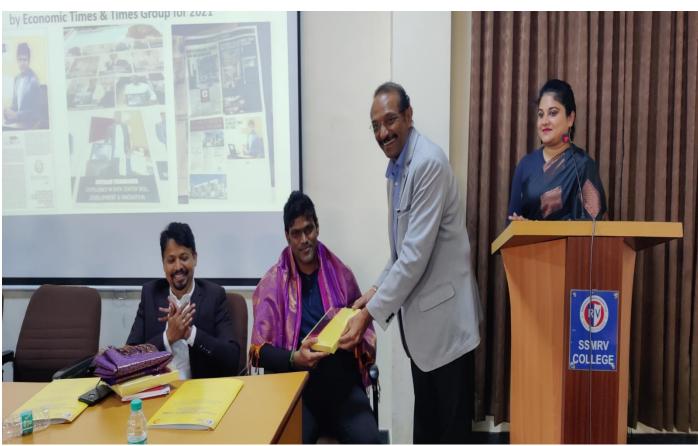

# **RV-ETDCA** ACCREDITATION DAY

On 03-12-2022 @10:30 AM 1st floor Seminar Hall, SSMRV College

# Chief Guests:

## Mr.SIVAKUMAR DHAKSHINAMOORTHY

Head of services support, Lenovo India

## Mr.HEMANTH MUTT

Co-Founder, Translab Technologies Private Limited

Mr.PUNEETH R Co-ordinator ETDCA SSMRV College

Mrs.R SHANTHI KRISHNA HOD - BCA SSMRV College

Mr.MANIKANTAN M CTO ABSTREAM TECHNOLOGIES

Dr.S ANIL KUMAR PRINCIPAL SSMRV College