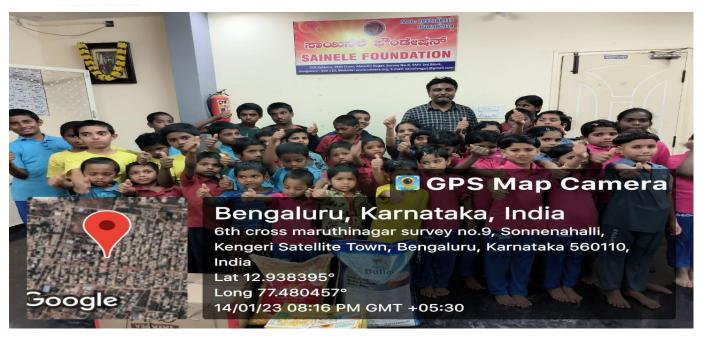

**Activity Report** 

| Activity Report                                                          |                                                                                                                                              |  |  |  |  |  |  |  |  |
|--------------------------------------------------------------------------|----------------------------------------------------------------------------------------------------------------------------------------------|--|--|--|--|--|--|--|--|
| Academic year 2022-23                                                    |                                                                                                                                              |  |  |  |  |  |  |  |  |
| Name of the Activity                                                     | Joy Of Giving                                                                                                                                |  |  |  |  |  |  |  |  |
| Date                                                                     | 14/01/2023                                                                                                                                   |  |  |  |  |  |  |  |  |
| Time and Venue                                                           | 8.16 P M, Sainele Foundation                                                                                                                 |  |  |  |  |  |  |  |  |
| Mode ( Online/Offline)                                                   | Offline                                                                                                                                      |  |  |  |  |  |  |  |  |
| Please provide the youtube link (if online)                              |                                                                                                                                              |  |  |  |  |  |  |  |  |
| Organized by: Name of the Department/Activity Centre                     | Department Of Business Administration                                                                                                        |  |  |  |  |  |  |  |  |
| Event Coordinator/ Faculty<br>In-charge                                  | Prof. Jagadish. A                                                                                                                            |  |  |  |  |  |  |  |  |
| Nature:<br>Academic /Co-<br>curricular/extracurricular/others            | Extra-Curricular                                                                                                                             |  |  |  |  |  |  |  |  |
| Topic/Activity                                                           | CSR – The Joy of Giving                                                                                                                      |  |  |  |  |  |  |  |  |
| Resource Person Details (Name, Designation and Organization/Institution) | -                                                                                                                                            |  |  |  |  |  |  |  |  |
| Participants                                                             | Children of Sainele Foundation                                                                                                               |  |  |  |  |  |  |  |  |
| Objectives of the activity                                               | To help Children of Sainele Foundation.                                                                                                      |  |  |  |  |  |  |  |  |
| Methodology                                                              | Groceries were distributed to children of Sainele foundation as a token of Social Responsibility from Department of Business Administration. |  |  |  |  |  |  |  |  |
| Outcome of activity                                                      | The joy of giving was successful with the help of children of foundation and the purpose of it was served through this initiative.           |  |  |  |  |  |  |  |  |