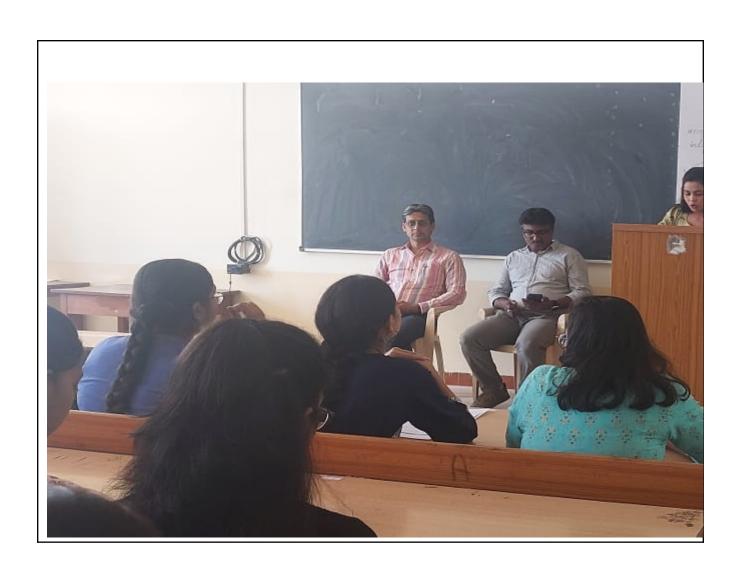

## **Activity Report**

| Ac                                 | cademic year 2022-23                               |  |  |  |
|------------------------------------|----------------------------------------------------|--|--|--|
| 1.Basic detail                     | S                                                  |  |  |  |
| Name of Activity                   | Guest Lecture                                      |  |  |  |
| Date                               | 17-01-2023                                         |  |  |  |
| Faculty                            | Dr. Sushma.C                                       |  |  |  |
| Organized by                       | Department of Business Administration              |  |  |  |
| Name of Department/                |                                                    |  |  |  |
| Name of Committee/                 |                                                    |  |  |  |
| Club                               |                                                    |  |  |  |
| Coordinator/ In-charge of Activity | Dr. Sushma.C                                       |  |  |  |
| Time                               | 11:30AM                                            |  |  |  |
| Venue                              | Class room                                         |  |  |  |
| Activity for Class/Group           | VIth semester BBA                                  |  |  |  |
| Nature:                            | Academic                                           |  |  |  |
| Academic /Co-                      |                                                    |  |  |  |
| curricular/extracurricular/other   |                                                    |  |  |  |
| o Briefinfern                      |                                                    |  |  |  |
|                                    | ation about Activity                               |  |  |  |
| Topic /Subject of activity         | Corporate Valuation                                |  |  |  |
| Resource Person Details            | Mr. Abhijeet S Jain                                |  |  |  |
| (Name, Designation and             | Assistant Professor and Visiting Faculty in PES, M |  |  |  |
| Organization/Institution)          | S Ramaiah and Jain College                         |  |  |  |
| Objectives of the activity         | - To provide insight about corporate valuation     |  |  |  |
|                                    | techniques to the students.                        |  |  |  |
|                                    |                                                    |  |  |  |
|                                    |                                                    |  |  |  |
| Methodology                        | Guest Lecture                                      |  |  |  |
|                                    |                                                    |  |  |  |
|                                    |                                                    |  |  |  |
| Outcome of Activity                | -Students got exposure to corporate valuation and  |  |  |  |
|                                    | its importance.                                    |  |  |  |
|                                    |                                                    |  |  |  |
|                                    |                                                    |  |  |  |
|                                    |                                                    |  |  |  |
|                                    |                                                    |  |  |  |
|                                    |                                                    |  |  |  |
|                                    |                                                    |  |  |  |