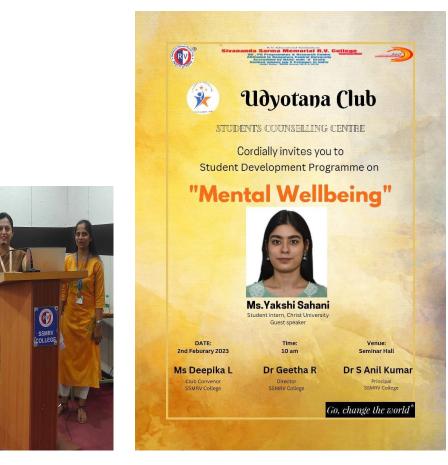

## **Activity Report**

| Academic year 2022-23                                                        |                                                                                                                                                                                                                                 |
|------------------------------------------------------------------------------|---------------------------------------------------------------------------------------------------------------------------------------------------------------------------------------------------------------------------------|
| 1.Basic details                                                              |                                                                                                                                                                                                                                 |
| Name of Activity                                                             | Mental wellbeing                                                                                                                                                                                                                |
| Date                                                                         | 02/02/2023                                                                                                                                                                                                                      |
| Faculty                                                                      | Ms. Deepika L                                                                                                                                                                                                                   |
| Organized by                                                                 | Udyothana club                                                                                                                                                                                                                  |
| Name of Department/                                                          | And Office bearers                                                                                                                                                                                                              |
| Name of Committee/ Club                                                      |                                                                                                                                                                                                                                 |
| Coordinator/ In-charge of Activity                                           | Ms . Deepika .L                                                                                                                                                                                                                 |
| Time                                                                         | 2:30pm                                                                                                                                                                                                                          |
| Venue                                                                        | Auditorium                                                                                                                                                                                                                      |
| Activity for Class/Group                                                     | Group                                                                                                                                                                                                                           |
| Nature:                                                                      | Co- curricular                                                                                                                                                                                                                  |
| Academic /Co-                                                                |                                                                                                                                                                                                                                 |
| curricular/extracurricular/other                                             |                                                                                                                                                                                                                                 |
|                                                                              |                                                                                                                                                                                                                                 |
| 2.Brief information about Activity                                           |                                                                                                                                                                                                                                 |
| Topic /Subject of activity                                                   | Mental Wellbeing                                                                                                                                                                                                                |
|                                                                              |                                                                                                                                                                                                                                 |
| Objectives of the activity                                                   | To educate students of mental health and wellbeing and                                                                                                                                                                          |
|                                                                              | also to provide Personal counselling sessions.                                                                                                                                                                                  |
| Methodology                                                                  | Direct interaction                                                                                                                                                                                                              |
| Outcome of Activity                                                          | Students acquired the Knowledge about mental health<br>and why mental health is very important and how<br>therapy helps in overcoming few mental challenges.<br>Students were informed about personal counseling in<br>college. |
| 3.Proofs attached                                                            |                                                                                                                                                                                                                                 |
| Letters /Attendance sheet/Certificate/ Feedback/Account document /Photo etc. |                                                                                                                                                                                                                                 |

Activity Incharge : Ms Deepika .L

Pictures/ any documents

Activity In-charge : Ms Deepika. L

C