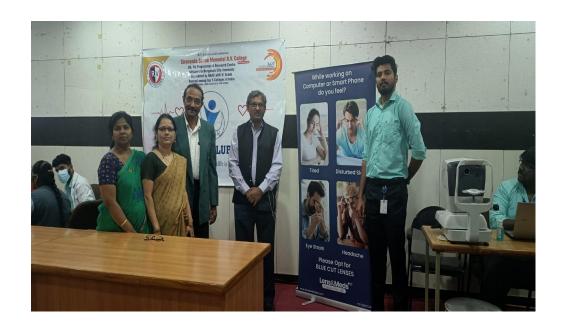

Activity Report

| Activity Report                                               |                                                                                                                                                                                                                                                                         |
|---------------------------------------------------------------|-------------------------------------------------------------------------------------------------------------------------------------------------------------------------------------------------------------------------------------------------------------------------|
|                                                               | Academic year 2022-23                                                                                                                                                                                                                                                   |
| 1.Basic det                                                   | ails                                                                                                                                                                                                                                                                    |
| Name of Activity                                              | Free Eye power checkup                                                                                                                                                                                                                                                  |
| Date                                                          | 16 <sup>th</sup> November 2022                                                                                                                                                                                                                                          |
| Faculty in charge                                             | Mrs. M Roopalatha                                                                                                                                                                                                                                                       |
| Organized by:<br>Name of Department                           | Health Club in association with Lens & Meds                                                                                                                                                                                                                             |
| Coordinator/ In-charge of Activity                            | M Roopa Latha                                                                                                                                                                                                                                                           |
| Time                                                          | 10.00 am to 1.00pm                                                                                                                                                                                                                                                      |
| Venue                                                         | SSMRV College campus                                                                                                                                                                                                                                                    |
| Activity for Class/Group                                      | For all staff and students                                                                                                                                                                                                                                              |
| Nature: Academic /Co- curricular/extracurricular/other        | Eye power checkup for the staff & students who are suffering from vision problem                                                                                                                                                                                        |
| 2.Brief information about Activity                            | 1                                                                                                                                                                                                                                                                       |
| Topic /Subject activity                                       | Free Eye power checkup                                                                                                                                                                                                                                                  |
| Objectives of the activity                                    | To provide Eye checkup for all the students and staff who are having vision problem                                                                                                                                                                                     |
| Methodology                                                   | Eye power checkup have been organized for Students and staff members and the power of both eyes are evaluated and the lens are suggested for them. The health club members guided them for checkup. The option is given to purchase frame and lens at discounted price. |
| Outcome of activity                                           | 168 students and 20 staff members had their Eye power checked. Few of them had purchased the lens and frame with a discounted price.                                                                                                                                    |
| 3.Proof to be enclosed Invitation & google tagged photos & ar | ny other supporting document                                                                                                                                                                                                                                            |