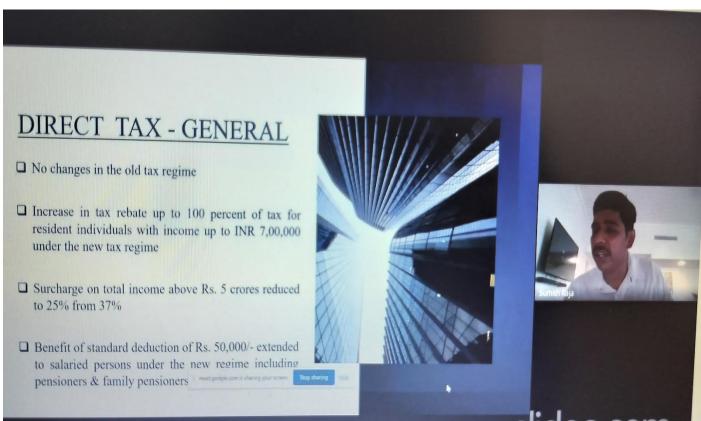

### A Few Snapshots of the session:

Resource Person CA Sumith A Raja Explaining the theory Concepts

Resource Person CA Sumith A Raja Explaining the concepts practically & clearing the queries of the audience.