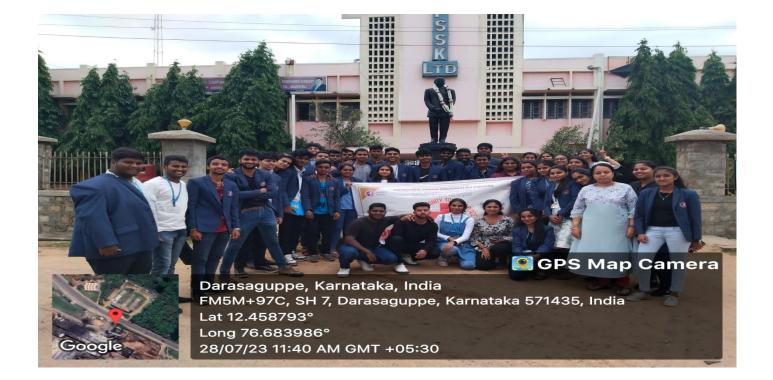

## **Activity Report**

| Academic year 2023-24                                                          |                                                                                                                                                                                                                             |
|--------------------------------------------------------------------------------|-----------------------------------------------------------------------------------------------------------------------------------------------------------------------------------------------------------------------------|
| 1.Basic details                                                                |                                                                                                                                                                                                                             |
| Name of the Activity                                                           | Industrial Visit to Sugar Factory, Pandavapura and KSIC,<br>Mysore                                                                                                                                                          |
| Date                                                                           | 28-07-2023                                                                                                                                                                                                                  |
| Time and Venue                                                                 | 6:00am – 8:30pm, Mandya and Mysore                                                                                                                                                                                          |
| Mode ( Online/Offline)                                                         | Offline                                                                                                                                                                                                                     |
| Please provide the youtube link (if online)                                    |                                                                                                                                                                                                                             |
| Organized by:<br>Name of the<br>Department/Activity<br>Centre                  | Department of Commerce                                                                                                                                                                                                      |
| Event Coordinator/ Faculty                                                     | Dr. Shalini N                                                                                                                                                                                                               |
| In-charge                                                                      | Mrs. Vidya U Jambagi                                                                                                                                                                                                        |
| Nature:<br>Academic /Co-<br>curricular/extracurricular/others                  | Extra-Curricular                                                                                                                                                                                                            |
| Topic/Activity                                                                 | Industrial Visit                                                                                                                                                                                                            |
| Resource Person Details<br>(Name, Designation and<br>Organization/Institution) |                                                                                                                                                                                                                             |
| Participants                                                                   | 43 students from 1 <sup>st</sup> B.Com 'C' Section along with 2 faculties visited the factory.                                                                                                                              |
| Objectives of the activity                                                     | To gain practical knowledge about the working of the<br>industries along with theoretical knowledge.<br>To interact with the workers and to understand the<br>practical difficulties involved.                              |
| Methodology                                                                    | Offline- Visit to Sugar Factory, Pandavapura and KSIC<br>Mysore                                                                                                                                                             |
| Outcome of activity                                                            | The students were able to understand the various<br>processes involved in sugar industry and the silk weaving<br>factory unit.<br>The students also interacted with the staff to get a clear<br>perspective of the factory. |

## 3.Proof to be enclosed Invitation. 2-3 google tagged photos & any other supporting documents