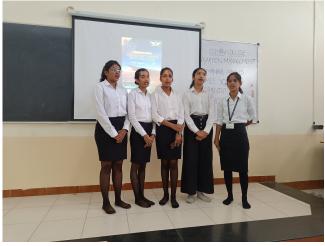

Do Follow Our Club Page

Go, change the world

First Year BBAM Students participating in the orientation programme

Second sem BBAM students invocating the almighty god & orientating about Vaimanika Club

Fun activities conducted for I BBAM Students