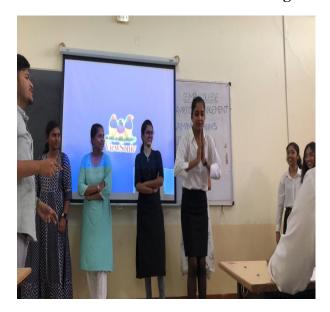

Do Follow Our Club Page

Go, change the world

First Year BBAM Students participating in the orientation programme

Second sem BBAM students invocating the almighty god & orientating about Vaimanika Club

Fun activities conducted for I BBAM Students