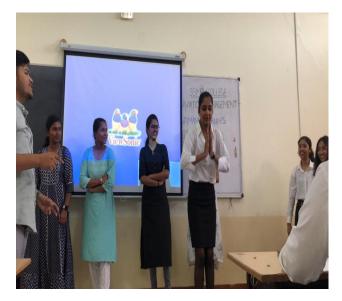

Do Follow Our Club Page

Go, change the world

First Year BBAM Students participating in the orientation programme

Second sem BBAM students invocating the almighty god & orientating about Vaimanika Club

Fun activities conducted for I BBAM Students