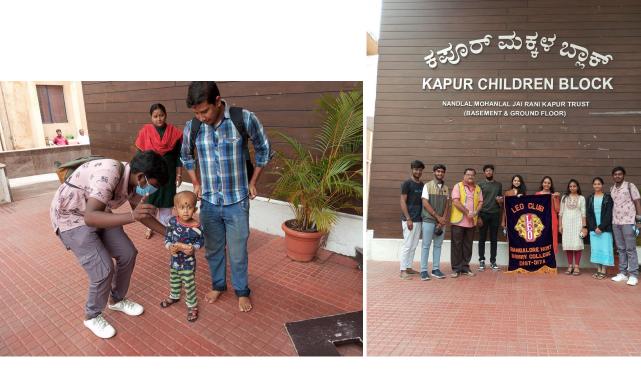

## Activity to Report

| Academic year 2022-23                                                          |                                                                                                                                                                                                                                                                                                                                         |
|--------------------------------------------------------------------------------|-----------------------------------------------------------------------------------------------------------------------------------------------------------------------------------------------------------------------------------------------------------------------------------------------------------------------------------------|
| 1.Basic details                                                                |                                                                                                                                                                                                                                                                                                                                         |
| Name of the Activity                                                           | Visit to Kidwai Institute of Oncology ( Cancer Hospital)                                                                                                                                                                                                                                                                                |
| Date                                                                           | 19/08/2023                                                                                                                                                                                                                                                                                                                              |
| Time and Venue                                                                 | 12:00 P.M to 12:30 P.M                                                                                                                                                                                                                                                                                                                  |
| Mode ( Online/Offline)                                                         | Offline                                                                                                                                                                                                                                                                                                                                 |
| Please provide the youtube link (if online)                                    | Nil                                                                                                                                                                                                                                                                                                                                     |
| Organized by:<br>Name of the<br>Department/Activity<br>Centre                  | LEO CLUB                                                                                                                                                                                                                                                                                                                                |
| Event Coordinator/ Faculty In-<br>charge                                       | Ms. Neha Banu Coordinator                                                                                                                                                                                                                                                                                                               |
| Nature:<br>Academic /Co-<br>curricular/extracurricular/others                  | Extracurricular                                                                                                                                                                                                                                                                                                                         |
| Topic/Activity                                                                 | Distribution of Snacks and fruits to kids at Kapur Block at Kidwai Institute.                                                                                                                                                                                                                                                           |
| Resource Person Details<br>(Name, Designation and<br>Organization/Institution) |                                                                                                                                                                                                                                                                                                                                         |
| Participants                                                                   | Leo Club Member's                                                                                                                                                                                                                                                                                                                       |
| Objectives of the activity                                                     | The objective of this activity was to provide kids at Kapur Block<br>with nutritious food and to bring a smile on their faces by<br>spending quality time with them.                                                                                                                                                                    |
| Methodology                                                                    | Leo Club of Bangalore Host SSMRV College conducted a<br>service activity at Kidwai Institute of Oncology ( Cancer<br>Hospital) today Leos distributed Fruits and other snacks to the<br>child patients at Kapoor block and spent some quality time with<br>them. Lion J Manjunath, Leo Advisor, Lions Club of Bangalore<br>Host and ZC. |
| Outcome of activity                                                            | The outcome of this activity was to provide nutritious food and<br>at the same time to foster the sense of responsibility and<br>leadership among the Leo's.                                                                                                                                                                            |