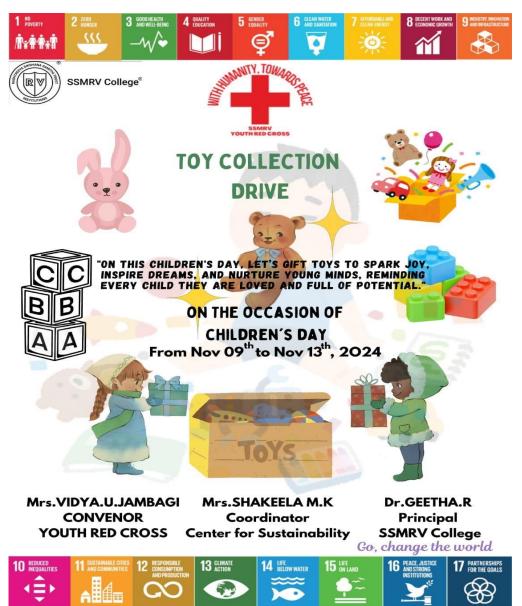

# **Activity Report**

| Academic year 2024-25 (June 2024 - May 2025)                                          |                                                                                                                                                                                                                                                                                                                                    |
|---------------------------------------------------------------------------------------|------------------------------------------------------------------------------------------------------------------------------------------------------------------------------------------------------------------------------------------------------------------------------------------------------------------------------------|
| Name of the Activity                                                                  | TOY COLLECTION DRIVE & DONATION                                                                                                                                                                                                                                                                                                    |
| Date                                                                                  | Donation – 14/11/2024<br>Collection – 9/11/2024 - 13/11/2024                                                                                                                                                                                                                                                                       |
| Time and Venue                                                                        | 4:30 pm onwards<br>Amrutha Shishu Nivasa<br>Basavangudi<br>Rashtrotthana Seva Prakalpa<br>Kalika Kendra, Chamarajapete                                                                                                                                                                                                             |
| Mode (Online/Offline)                                                                 | Offline                                                                                                                                                                                                                                                                                                                            |
| YouTube link (if online)                                                              | -                                                                                                                                                                                                                                                                                                                                  |
| <b>Organized by</b><br>Name of the Hub Head<br>Name of the Activity Centre            | CENTRE FOR SUSTAINABILITY<br>YOUTH RED CROSS CLUB                                                                                                                                                                                                                                                                                  |
| Hub Coordinator<br>Activity Convener                                                  | Mrs. Shakeela MK<br>Mrs. Vidya U Jambagi                                                                                                                                                                                                                                                                                           |
| Nature<br>Academic /Co-<br>curricular/extracurricular/others                          | Extracurricular                                                                                                                                                                                                                                                                                                                    |
| Topic Name                                                                            | Toy collection drive                                                                                                                                                                                                                                                                                                               |
| <b>Resource Person Details</b><br>(Name, Designation and<br>Organization/Institution) | -                                                                                                                                                                                                                                                                                                                                  |
| No. of Participants                                                                   | 9 (YRC Volunteers)                                                                                                                                                                                                                                                                                                                 |
| Objectives of the activity                                                            | To provide toys and gifts to children who come from<br>economically disadvantaged families or face<br>challenging circumstances, ensuring that they can<br>experience the joy and excitement of receiving<br>presents during special occasions like Children's Day                                                                 |
| Methodology                                                                           | Voluntary Donation                                                                                                                                                                                                                                                                                                                 |
| Outcome of activity                                                                   | <ul> <li>Toy drives are excellent opportunities to teach children the values of empathy and compassion. Our students active participation in donating toys or volunteering for these events, helped them learn the importance of giving back to the community.</li> <li>Toy donation brought the joy and comfort to the</li> </ul> |

#### **Recognized by UGC & Approved by AICTE**

|          | children in orphanage and the Kalika Center while fostering community engagement and support.                       |
|----------|---------------------------------------------------------------------------------------------------------------------|
|          | <ul> <li>New toys worth Rs 7,500 appox. were donated to<br/>orphanage and used toys to the Kalika kendra</li> </ul> |
| Feedback | The toy collection drive was well received by the children and appreciated by the orphanage and Kalika kendra.      |