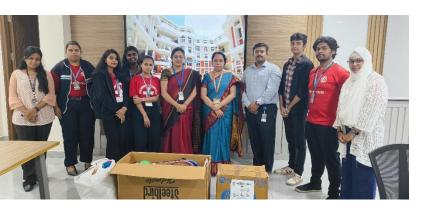

# **Activity Report**

| Academic year 2024-25 (June 2024 - May 2025)                                          |                                                                                                                                                                                                                                                                                                                                    |
|---------------------------------------------------------------------------------------|------------------------------------------------------------------------------------------------------------------------------------------------------------------------------------------------------------------------------------------------------------------------------------------------------------------------------------|
| Name of the Activity                                                                  | TOY COLLECTION DRIVE & DONATION                                                                                                                                                                                                                                                                                                    |
| Date                                                                                  | Donation – 14/11/2024<br>Collection – 9/11/2024 - 13/11/2024                                                                                                                                                                                                                                                                       |
| Time and Venue                                                                        | 4:30 pm onwards<br>Amrutha Shishu Nivasa<br>Basavangudi<br>Rashtrotthana Seva Prakalpa<br>Kalika Kendra, Chamarajapete                                                                                                                                                                                                             |
| Mode (Online/Offline)                                                                 | Offline                                                                                                                                                                                                                                                                                                                            |
| YouTube link (if online)                                                              | -                                                                                                                                                                                                                                                                                                                                  |
| <b>Organized by</b><br>Name of the Hub Head<br>Name of the Activity Centre            | CENTRE FOR SUSTAINABILITY<br>YOUTH RED CROSS CLUB                                                                                                                                                                                                                                                                                  |
| Hub Coordinator<br>Activity Convener                                                  | Mrs. Shakeela MK<br>Mrs. Vidya U Jambagi                                                                                                                                                                                                                                                                                           |
| Nature<br>Academic /Co-<br>curricular/extracurricular/others                          | Extracurricular                                                                                                                                                                                                                                                                                                                    |
| Topic Name                                                                            | Toy collection drive                                                                                                                                                                                                                                                                                                               |
| <b>Resource Person Details</b><br>(Name, Designation and<br>Organization/Institution) | -                                                                                                                                                                                                                                                                                                                                  |
| No. of Participants                                                                   | 9 (YRC Volunteers)                                                                                                                                                                                                                                                                                                                 |
| Objectives of the activity                                                            | To provide toys and gifts to children who come from<br>economically disadvantaged families or face<br>challenging circumstances, ensuring that they can<br>experience the joy and excitement of receiving<br>presents during special occasions like Children's Day                                                                 |
| Methodology                                                                           | Voluntary Donation                                                                                                                                                                                                                                                                                                                 |
| Outcome of activity                                                                   | <ul> <li>Toy drives are excellent opportunities to teach children the values of empathy and compassion. Our students active participation in donating toys or volunteering for these events, helped them learn the importance of giving back to the community.</li> <li>Toy donation brought the joy and comfort to the</li> </ul> |

#### **Recognized by UGC & Approved by AICTE**

|          | children in orphanage and the Kalika Center while fostering community engagement and support.                       |
|----------|---------------------------------------------------------------------------------------------------------------------|
|          | <ul> <li>New toys worth Rs 7,500 appox. were donated to<br/>orphanage and used toys to the Kalika kendra</li> </ul> |
| Feedback | The toy collection drive was well received by the children and appreciated by the orphanage and Kalika kendra.      |