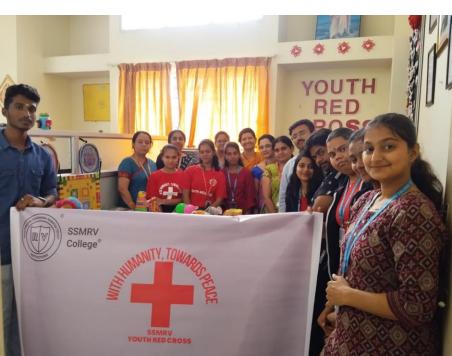

# **Activity Report**

| Academic year 2024-25 (June 2024 - May 2025)                                          |                                                                                                                                                                                                                                                                                                                                    |
|---------------------------------------------------------------------------------------|------------------------------------------------------------------------------------------------------------------------------------------------------------------------------------------------------------------------------------------------------------------------------------------------------------------------------------|
| Name of the Activity                                                                  | TOY COLLECTION DRIVE & DONATION                                                                                                                                                                                                                                                                                                    |
| Date                                                                                  | Donation – 14/11/2024<br>Collection – 9/11/2024 - 13/11/2024                                                                                                                                                                                                                                                                       |
| Time and Venue                                                                        | 4:30 pm onwards<br>Amrutha Shishu Nivasa<br>Basavangudi<br>Rashtrotthana Seva Prakalpa<br>Kalika Kendra, Chamarajapete                                                                                                                                                                                                             |
| Mode (Online/Offline)                                                                 | Offline                                                                                                                                                                                                                                                                                                                            |
| YouTube link (if online)                                                              | -                                                                                                                                                                                                                                                                                                                                  |
| <b>Organized by</b><br>Name of the Hub Head<br>Name of the Activity Centre            | CENTRE FOR SUSTAINABILITY<br>YOUTH RED CROSS CLUB                                                                                                                                                                                                                                                                                  |
| Hub Coordinator<br>Activity Convener                                                  | Mrs. Shakeela MK<br>Mrs. Vidya U Jambagi                                                                                                                                                                                                                                                                                           |
| Nature<br>Academic /Co-<br>curricular/extracurricular/others                          | Extracurricular                                                                                                                                                                                                                                                                                                                    |
| Topic Name                                                                            | Toy collection drive                                                                                                                                                                                                                                                                                                               |
| <b>Resource Person Details</b><br>(Name, Designation and<br>Organization/Institution) | -                                                                                                                                                                                                                                                                                                                                  |
| No. of Participants                                                                   | 9 (YRC Volunteers)                                                                                                                                                                                                                                                                                                                 |
| Objectives of the activity                                                            | To provide toys and gifts to children who come from<br>economically disadvantaged families or face<br>challenging circumstances, ensuring that they can<br>experience the joy and excitement of receiving<br>presents during special occasions like Children's Day                                                                 |
| Methodology                                                                           | Voluntary Donation                                                                                                                                                                                                                                                                                                                 |
| Outcome of activity                                                                   | <ul> <li>Toy drives are excellent opportunities to teach children the values of empathy and compassion. Our students active participation in donating toys or volunteering for these events, helped them learn the importance of giving back to the community.</li> <li>Toy donation brought the joy and comfort to the</li> </ul> |

#### **Recognized by UGC & Approved by AICTE**

|          | children in orphanage and the Kalika Center while fostering community engagement and support.                       |
|----------|---------------------------------------------------------------------------------------------------------------------|
|          | <ul> <li>New toys worth Rs 7,500 appox. were donated to<br/>orphanage and used toys to the Kalika kendra</li> </ul> |
| Feedback | The toy collection drive was well received by the children and appreciated by the orphanage and Kalika kendra.      |