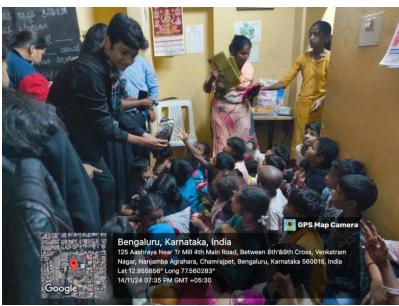

# **Activity Report**

| Academic year 2024-25 (June 2024 - May 2025)                                          |                                                                                                                                                                                                                                                                                                                                    |
|---------------------------------------------------------------------------------------|------------------------------------------------------------------------------------------------------------------------------------------------------------------------------------------------------------------------------------------------------------------------------------------------------------------------------------|
| Name of the Activity                                                                  | TOY COLLECTION DRIVE & DONATION                                                                                                                                                                                                                                                                                                    |
| Date                                                                                  | Donation – 14/11/2024<br>Collection – 9/11/2024 - 13/11/2024                                                                                                                                                                                                                                                                       |
| Time and Venue                                                                        | 4:30 pm onwards<br>Amrutha Shishu Nivasa<br>Basavangudi<br>Rashtrotthana Seva Prakalpa<br>Kalika Kendra, Chamarajapete                                                                                                                                                                                                             |
| Mode (Online/Offline)                                                                 | Offline                                                                                                                                                                                                                                                                                                                            |
| YouTube link (if online)                                                              | -                                                                                                                                                                                                                                                                                                                                  |
| <b>Organized by</b><br>Name of the Hub Head<br>Name of the Activity Centre            | CENTRE FOR SUSTAINABILITY<br>YOUTH RED CROSS CLUB                                                                                                                                                                                                                                                                                  |
| Hub Coordinator<br>Activity Convener                                                  | Mrs. Shakeela MK<br>Mrs. Vidya U Jambagi                                                                                                                                                                                                                                                                                           |
| Nature<br>Academic /Co-<br>curricular/extracurricular/others                          | Extracurricular                                                                                                                                                                                                                                                                                                                    |
| Topic Name                                                                            | Toy collection drive                                                                                                                                                                                                                                                                                                               |
| <b>Resource Person Details</b><br>(Name, Designation and<br>Organization/Institution) | -                                                                                                                                                                                                                                                                                                                                  |
| No. of Participants                                                                   | 9 (YRC Volunteers)                                                                                                                                                                                                                                                                                                                 |
| Objectives of the activity                                                            | To provide toys and gifts to children who come from<br>economically disadvantaged families or face<br>challenging circumstances, ensuring that they can<br>experience the joy and excitement of receiving<br>presents during special occasions like Children's Day                                                                 |
| Methodology                                                                           | Voluntary Donation                                                                                                                                                                                                                                                                                                                 |
| Outcome of activity                                                                   | <ul> <li>Toy drives are excellent opportunities to teach children the values of empathy and compassion. Our students active participation in donating toys or volunteering for these events, helped them learn the importance of giving back to the community.</li> <li>Toy donation brought the joy and comfort to the</li> </ul> |

#### **Recognized by UGC & Approved by AICTE**

|          | children in orphanage and the Kalika Center while fostering community engagement and support.                       |
|----------|---------------------------------------------------------------------------------------------------------------------|
|          | <ul> <li>New toys worth Rs 7,500 appox. were donated to<br/>orphanage and used toys to the Kalika kendra</li> </ul> |
| Feedback | The toy collection drive was well received by the children and appreciated by the orphanage and Kalika kendra.      |