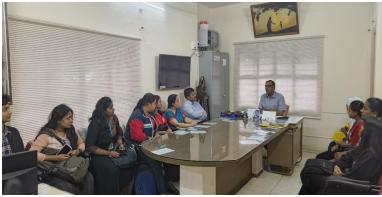

# **Activity Report**

| Academic year 2024-25 (June 2024 - May 2025)                                          |                                                                                                                                                                                                                                                                                                                                    |
|---------------------------------------------------------------------------------------|------------------------------------------------------------------------------------------------------------------------------------------------------------------------------------------------------------------------------------------------------------------------------------------------------------------------------------|
| Name of the Activity                                                                  | TOY COLLECTION DRIVE & DONATION                                                                                                                                                                                                                                                                                                    |
| Date                                                                                  | Donation – 14/11/2024<br>Collection – 9/11/2024 - 13/11/2024                                                                                                                                                                                                                                                                       |
| Time and Venue                                                                        | 4:30 pm onwards<br>Amrutha Shishu Nivasa<br>Basavangudi<br>Rashtrotthana Seva Prakalpa<br>Kalika Kendra, Chamarajapete                                                                                                                                                                                                             |
| Mode (Online/Offline)                                                                 | Offline                                                                                                                                                                                                                                                                                                                            |
| YouTube link (if online)                                                              | -                                                                                                                                                                                                                                                                                                                                  |
| <b>Organized by</b><br>Name of the Hub Head<br>Name of the Activity Centre            | CENTRE FOR SUSTAINABILITY<br>YOUTH RED CROSS CLUB                                                                                                                                                                                                                                                                                  |
| Hub Coordinator<br>Activity Convener                                                  | Mrs. Shakeela MK<br>Mrs. Vidya U Jambagi                                                                                                                                                                                                                                                                                           |
| Nature<br>Academic /Co-<br>curricular/extracurricular/others                          | Extracurricular                                                                                                                                                                                                                                                                                                                    |
| Topic Name                                                                            | Toy collection drive                                                                                                                                                                                                                                                                                                               |
| <b>Resource Person Details</b><br>(Name, Designation and<br>Organization/Institution) | -                                                                                                                                                                                                                                                                                                                                  |
| No. of Participants                                                                   | 9 (YRC Volunteers)                                                                                                                                                                                                                                                                                                                 |
| Objectives of the activity                                                            | To provide toys and gifts to children who come from<br>economically disadvantaged families or face<br>challenging circumstances, ensuring that they can<br>experience the joy and excitement of receiving<br>presents during special occasions like Children's Day                                                                 |
| Methodology                                                                           | Voluntary Donation                                                                                                                                                                                                                                                                                                                 |
| Outcome of activity                                                                   | <ul> <li>Toy drives are excellent opportunities to teach children the values of empathy and compassion. Our students active participation in donating toys or volunteering for these events, helped them learn the importance of giving back to the community.</li> <li>Toy donation brought the joy and comfort to the</li> </ul> |