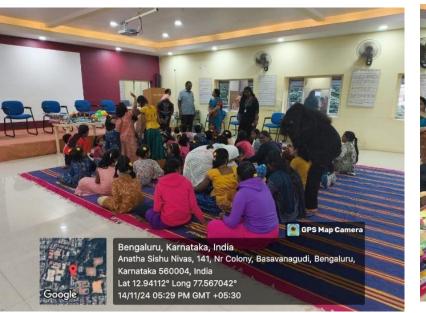

# **Activity Report**

| Academic year 2024-25 (June 2024 - May 2025)                                          |                                                                                                                                                                                                                                                                                                                                    |
|---------------------------------------------------------------------------------------|------------------------------------------------------------------------------------------------------------------------------------------------------------------------------------------------------------------------------------------------------------------------------------------------------------------------------------|
| Name of the Activity                                                                  | TOY COLLECTION DRIVE & DONATION                                                                                                                                                                                                                                                                                                    |
| Date                                                                                  | Donation – 14/11/2024<br>Collection – 9/11/2024 - 13/11/2024                                                                                                                                                                                                                                                                       |
| Time and Venue                                                                        | 4:30 pm onwards<br>Amrutha Shishu Nivasa<br>Basavangudi<br>Rashtrotthana Seva Prakalpa<br>Kalika Kendra, Chamarajapete                                                                                                                                                                                                             |
| Mode (Online/Offline)                                                                 | Offline                                                                                                                                                                                                                                                                                                                            |
| YouTube link (if online)                                                              | -                                                                                                                                                                                                                                                                                                                                  |
| <b>Organized by</b><br>Name of the Hub Head<br>Name of the Activity Centre            | CENTRE FOR SUSTAINABILITY<br>YOUTH RED CROSS CLUB                                                                                                                                                                                                                                                                                  |
| Hub Coordinator<br>Activity Convener                                                  | Mrs. Shakeela MK<br>Mrs. Vidya U Jambagi                                                                                                                                                                                                                                                                                           |
| Nature<br>Academic /Co-<br>curricular/extracurricular/others                          | Extracurricular                                                                                                                                                                                                                                                                                                                    |
| Topic Name                                                                            | Toy collection drive                                                                                                                                                                                                                                                                                                               |
| <b>Resource Person Details</b><br>(Name, Designation and<br>Organization/Institution) | -                                                                                                                                                                                                                                                                                                                                  |
| No. of Participants                                                                   | 9 (YRC Volunteers)                                                                                                                                                                                                                                                                                                                 |
| Objectives of the activity                                                            | To provide toys and gifts to children who come from<br>economically disadvantaged families or face<br>challenging circumstances, ensuring that they can<br>experience the joy and excitement of receiving<br>presents during special occasions like Children's Day                                                                 |
| Methodology                                                                           | Voluntary Donation                                                                                                                                                                                                                                                                                                                 |
| Outcome of activity                                                                   | <ul> <li>Toy drives are excellent opportunities to teach children the values of empathy and compassion. Our students active participation in donating toys or volunteering for these events, helped them learn the importance of giving back to the community.</li> <li>Toy donation brought the joy and comfort to the</li> </ul> |

#### **Recognized by UGC & Approved by AICTE**

|          | children in orphanage and the Kalika Center while fostering community engagement and support.                       |
|----------|---------------------------------------------------------------------------------------------------------------------|
|          | <ul> <li>New toys worth Rs 7,500 appox. were donated to<br/>orphanage and used toys to the Kalika kendra</li> </ul> |
| Feedback | The toy collection drive was well received by the children and appreciated by the orphanage and Kalika kendra.      |