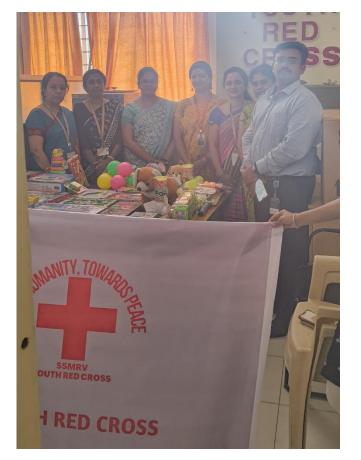

# **Activity Report**

| Academic year 2024-25 (June 2024 - May 2025)                                          |                                                                                                                                                                                                                                                                                                                                    |
|---------------------------------------------------------------------------------------|------------------------------------------------------------------------------------------------------------------------------------------------------------------------------------------------------------------------------------------------------------------------------------------------------------------------------------|
| Name of the Activity                                                                  | TOY COLLECTION DRIVE & DONATION                                                                                                                                                                                                                                                                                                    |
| Date                                                                                  | Donation – 14/11/2024<br>Collection – 9/11/2024 - 13/11/2024                                                                                                                                                                                                                                                                       |
| Time and Venue                                                                        | 4:30 pm onwards<br>Amrutha Shishu Nivasa<br>Basavangudi<br>Rashtrotthana Seva Prakalpa<br>Kalika Kendra, Chamarajapete                                                                                                                                                                                                             |
| Mode (Online/Offline)                                                                 | Offline                                                                                                                                                                                                                                                                                                                            |
| YouTube link (if online)                                                              | -                                                                                                                                                                                                                                                                                                                                  |
| <b>Organized by</b><br>Name of the Hub Head<br>Name of the Activity Centre            | CENTRE FOR SUSTAINABILITY<br>YOUTH RED CROSS CLUB                                                                                                                                                                                                                                                                                  |
| Hub Coordinator<br>Activity Convener                                                  | Mrs. Shakeela MK<br>Mrs. Vidya U Jambagi                                                                                                                                                                                                                                                                                           |
| Nature<br>Academic /Co-<br>curricular/extracurricular/others                          | Extracurricular                                                                                                                                                                                                                                                                                                                    |
| Topic Name                                                                            | Toy collection drive                                                                                                                                                                                                                                                                                                               |
| <b>Resource Person Details</b><br>(Name, Designation and<br>Organization/Institution) | -                                                                                                                                                                                                                                                                                                                                  |
| No. of Participants                                                                   | 9 (YRC Volunteers)                                                                                                                                                                                                                                                                                                                 |
| Objectives of the activity                                                            | To provide toys and gifts to children who come from<br>economically disadvantaged families or face<br>challenging circumstances, ensuring that they can<br>experience the joy and excitement of receiving<br>presents during special occasions like Children's Day                                                                 |
| Methodology                                                                           | Voluntary Donation                                                                                                                                                                                                                                                                                                                 |
| Outcome of activity                                                                   | <ul> <li>Toy drives are excellent opportunities to teach children the values of empathy and compassion. Our students active participation in donating toys or volunteering for these events, helped them learn the importance of giving back to the community.</li> <li>Toy donation brought the joy and comfort to the</li> </ul> |

#### **Recognized by UGC & Approved by AICTE**

|          | children in orphanage and the Kalika Center while fostering community engagement and support.                       |
|----------|---------------------------------------------------------------------------------------------------------------------|
|          | <ul> <li>New toys worth Rs 7,500 appox. were donated to<br/>orphanage and used toys to the Kalika kendra</li> </ul> |
| Feedback | The toy collection drive was well received by the children and appreciated by the orphanage and Kalika kendra.      |