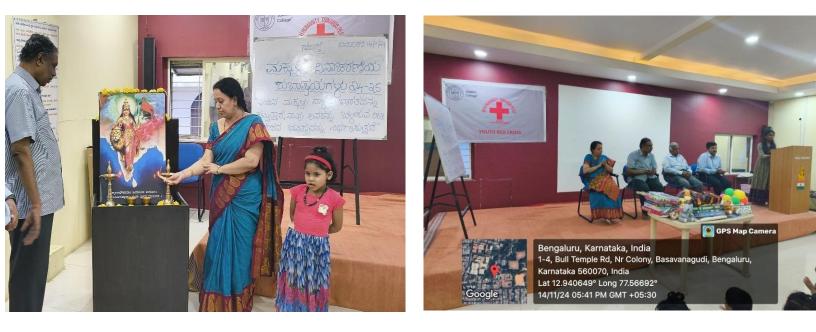

# **Activity Report**

| Academic year 2024-25 (June 2024 - May 2025)                                          |                                                                                                                                                                                                                                                                                                                                    |
|---------------------------------------------------------------------------------------|------------------------------------------------------------------------------------------------------------------------------------------------------------------------------------------------------------------------------------------------------------------------------------------------------------------------------------|
| Name of the Activity                                                                  | TOY COLLECTION DRIVE & DONATION                                                                                                                                                                                                                                                                                                    |
| Date                                                                                  | Donation – 14/11/2024<br>Collection – 9/11/2024 - 13/11/2024                                                                                                                                                                                                                                                                       |
| Time and Venue                                                                        | 4:30 pm onwards<br>Amrutha Shishu Nivasa<br>Basavangudi<br>Rashtrotthana Seva Prakalpa<br>Kalika Kendra, Chamarajapete                                                                                                                                                                                                             |
| Mode (Online/Offline)                                                                 | Offline                                                                                                                                                                                                                                                                                                                            |
| YouTube link (if online)                                                              | -                                                                                                                                                                                                                                                                                                                                  |
| <b>Organized by</b><br>Name of the Hub Head<br>Name of the Activity Centre            | CENTRE FOR SUSTAINABILITY<br>YOUTH RED CROSS CLUB                                                                                                                                                                                                                                                                                  |
| Hub Coordinator<br>Activity Convener                                                  | Mrs. Shakeela MK<br>Mrs. Vidya U Jambagi                                                                                                                                                                                                                                                                                           |
| Nature<br>Academic /Co-<br>curricular/extracurricular/others                          | Extracurricular                                                                                                                                                                                                                                                                                                                    |
| Topic Name                                                                            | Toy collection drive                                                                                                                                                                                                                                                                                                               |
| <b>Resource Person Details</b><br>(Name, Designation and<br>Organization/Institution) | -                                                                                                                                                                                                                                                                                                                                  |
| No. of Participants                                                                   | 9 (YRC Volunteers)                                                                                                                                                                                                                                                                                                                 |
| Objectives of the activity                                                            | To provide toys and gifts to children who come from<br>economically disadvantaged families or face<br>challenging circumstances, ensuring that they can<br>experience the joy and excitement of receiving<br>presents during special occasions like Children's Day                                                                 |
| Methodology                                                                           | Voluntary Donation                                                                                                                                                                                                                                                                                                                 |
| Outcome of activity                                                                   | <ul> <li>Toy drives are excellent opportunities to teach children the values of empathy and compassion. Our students active participation in donating toys or volunteering for these events, helped them learn the importance of giving back to the community.</li> <li>Toy donation brought the joy and comfort to the</li> </ul> |

#### **Recognized by UGC & Approved by AICTE**

|          | children in orphanage and the Kalika Center while fostering community engagement and support.                       |
|----------|---------------------------------------------------------------------------------------------------------------------|
|          | <ul> <li>New toys worth Rs 7,500 appox. were donated to<br/>orphanage and used toys to the Kalika kendra</li> </ul> |
| Feedback | The toy collection drive was well received by the children and appreciated by the orphanage and Kalika kendra.      |