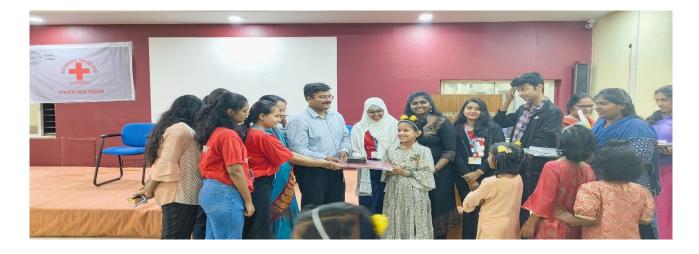

# **Activity Report**

| Academic year 2024-25 (June 2024 - May 2025)                                          |                                                                                                                                                                                                                                                                                                                                    |
|---------------------------------------------------------------------------------------|------------------------------------------------------------------------------------------------------------------------------------------------------------------------------------------------------------------------------------------------------------------------------------------------------------------------------------|
| Name of the Activity                                                                  | TOY COLLECTION DRIVE & DONATION                                                                                                                                                                                                                                                                                                    |
| Date                                                                                  | Donation – 14/11/2024<br>Collection – 9/11/2024 - 13/11/2024                                                                                                                                                                                                                                                                       |
| Time and Venue                                                                        | 4:30 pm onwards<br>Amrutha Shishu Nivasa<br>Basavangudi<br>Rashtrotthana Seva Prakalpa<br>Kalika Kendra, Chamarajapete                                                                                                                                                                                                             |
| Mode (Online/Offline)                                                                 | Offline                                                                                                                                                                                                                                                                                                                            |
| YouTube link (if online)                                                              | -                                                                                                                                                                                                                                                                                                                                  |
| <b>Organized by</b><br>Name of the Hub Head<br>Name of the Activity Centre            | CENTRE FOR SUSTAINABILITY<br>YOUTH RED CROSS CLUB                                                                                                                                                                                                                                                                                  |
| Hub Coordinator<br>Activity Convener                                                  | Mrs. Shakeela MK<br>Mrs. Vidya U Jambagi                                                                                                                                                                                                                                                                                           |
| Nature<br>Academic /Co-<br>curricular/extracurricular/others                          | Extracurricular                                                                                                                                                                                                                                                                                                                    |
| Topic Name                                                                            | Toy collection drive                                                                                                                                                                                                                                                                                                               |
| <b>Resource Person Details</b><br>(Name, Designation and<br>Organization/Institution) | -                                                                                                                                                                                                                                                                                                                                  |
| No. of Participants                                                                   | 9 (YRC Volunteers)                                                                                                                                                                                                                                                                                                                 |
| Objectives of the activity                                                            | To provide toys and gifts to children who come from<br>economically disadvantaged families or face<br>challenging circumstances, ensuring that they can<br>experience the joy and excitement of receiving<br>presents during special occasions like Children's Day                                                                 |
| Methodology                                                                           | Voluntary Donation                                                                                                                                                                                                                                                                                                                 |
| Outcome of activity                                                                   | <ul> <li>Toy drives are excellent opportunities to teach children the values of empathy and compassion. Our students active participation in donating toys or volunteering for these events, helped them learn the importance of giving back to the community.</li> <li>Toy donation brought the joy and comfort to the</li> </ul> |

#### **Recognized by UGC & Approved by AICTE**

|          | children in orphanage and the Kalika Center while fostering community engagement and support.                       |
|----------|---------------------------------------------------------------------------------------------------------------------|
|          | <ul> <li>New toys worth Rs 7,500 appox. were donated to<br/>orphanage and used toys to the Kalika kendra</li> </ul> |
| Feedback | The toy collection drive was well received by the children and appreciated by the orphanage and Kalika kendra.      |