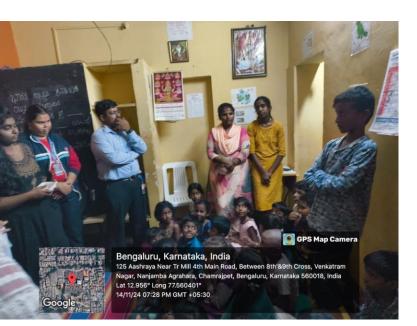

# **Activity Report**

| Academic year 2024-25 (June 2024 - May 2025)                                          |                                                                                                                                                                                                                                                                                                                                    |
|---------------------------------------------------------------------------------------|------------------------------------------------------------------------------------------------------------------------------------------------------------------------------------------------------------------------------------------------------------------------------------------------------------------------------------|
| Name of the Activity                                                                  | TOY COLLECTION DRIVE & DONATION                                                                                                                                                                                                                                                                                                    |
| Date                                                                                  | Donation – 14/11/2024<br>Collection – 9/11/2024 - 13/11/2024                                                                                                                                                                                                                                                                       |
| Time and Venue                                                                        | 4:30 pm onwards<br>Amrutha Shishu Nivasa<br>Basavangudi<br>Rashtrotthana Seva Prakalpa<br>Kalika Kendra, Chamarajapete                                                                                                                                                                                                             |
| Mode (Online/Offline)                                                                 | Offline                                                                                                                                                                                                                                                                                                                            |
| YouTube link (if online)                                                              | -                                                                                                                                                                                                                                                                                                                                  |
| <b>Organized by</b><br>Name of the Hub Head<br>Name of the Activity Centre            | CENTRE FOR SUSTAINABILITY<br>YOUTH RED CROSS CLUB                                                                                                                                                                                                                                                                                  |
| Hub Coordinator<br>Activity Convener                                                  | Mrs. Shakeela MK<br>Mrs. Vidya U Jambagi                                                                                                                                                                                                                                                                                           |
| Nature<br>Academic /Co-<br>curricular/extracurricular/others                          | Extracurricular                                                                                                                                                                                                                                                                                                                    |
| Topic Name                                                                            | Toy collection drive                                                                                                                                                                                                                                                                                                               |
| <b>Resource Person Details</b><br>(Name, Designation and<br>Organization/Institution) | -                                                                                                                                                                                                                                                                                                                                  |
| No. of Participants                                                                   | 9 (YRC Volunteers)                                                                                                                                                                                                                                                                                                                 |
| Objectives of the activity                                                            | To provide toys and gifts to children who come from<br>economically disadvantaged families or face<br>challenging circumstances, ensuring that they can<br>experience the joy and excitement of receiving<br>presents during special occasions like Children's Day                                                                 |
| Methodology                                                                           | Voluntary Donation                                                                                                                                                                                                                                                                                                                 |
| Outcome of activity                                                                   | <ul> <li>Toy drives are excellent opportunities to teach children the values of empathy and compassion. Our students active participation in donating toys or volunteering for these events, helped them learn the importance of giving back to the community.</li> <li>Toy donation brought the joy and comfort to the</li> </ul> |

#### **Recognized by UGC & Approved by AICTE**

|          | children in orphanage and the Kalika Center while fostering community engagement and support.                       |
|----------|---------------------------------------------------------------------------------------------------------------------|
|          | <ul> <li>New toys worth Rs 7,500 appox. were donated to<br/>orphanage and used toys to the Kalika kendra</li> </ul> |
| Feedback | The toy collection drive was well received by the children and appreciated by the orphanage and Kalika kendra.      |