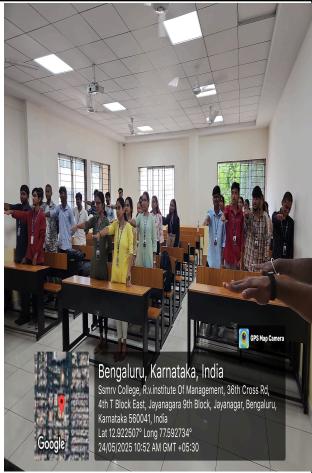

#### **Activity Report**

| Academic year 2024-25 (June 2024 - May 2025)                             |                                                                                                                                                                                                                                                                                                                                                    |
|--------------------------------------------------------------------------|----------------------------------------------------------------------------------------------------------------------------------------------------------------------------------------------------------------------------------------------------------------------------------------------------------------------------------------------------|
| Name of the Activity                                                     | E-Pledge: Say No to Drugs                                                                                                                                                                                                                                                                                                                          |
| Date                                                                     | 24th May 2025                                                                                                                                                                                                                                                                                                                                      |
| Time and Venue                                                           | 10:00 AM – 10:45 AM, First-Year Classroom                                                                                                                                                                                                                                                                                                          |
| Mode (Online/Offline)                                                    | Offline                                                                                                                                                                                                                                                                                                                                            |
| YouTube link (if online)                                                 | N/A                                                                                                                                                                                                                                                                                                                                                |
| Organized by                                                             | Anti-Drug Cell                                                                                                                                                                                                                                                                                                                                     |
| Name of the Hub Head                                                     | Anti-Drug Awareness Activity Centre                                                                                                                                                                                                                                                                                                                |
| Name of the Activity Centre                                              |                                                                                                                                                                                                                                                                                                                                                    |
| Hub Coordinator                                                          | Dr Shashikala C S                                                                                                                                                                                                                                                                                                                                  |
| <b>Activity Convener</b>                                                 | Ms. Deepthi R                                                                                                                                                                                                                                                                                                                                      |
| Nature Academic /Co- curricular/extracurricular/                         | Co-curricular Co-curricular                                                                                                                                                                                                                                                                                                                        |
| Topic Name                                                               | E-Pledge: Say No to Drugs                                                                                                                                                                                                                                                                                                                          |
| Resource Person Details (Name, Designation and Organization/Institution) | No external resource person involved; the session was conducted in-house by the Anti-Drug Cell faculty coordinators.                                                                                                                                                                                                                               |
| No. of Participants                                                      | First-Year Students of BCA/B. Com, BBA & BBA Aviation                                                                                                                                                                                                                                                                                              |
| Objectives of the activity                                               | <ul> <li>To raise awareness about the harmful effects of drug abuse.</li> <li>To encourage students to take a firm stand against drug consumption.</li> <li>To foster a sense of social responsibility and personal well-being among young learners.</li> </ul>                                                                                    |
| Methodology                                                              | <ul> <li>An interactive in-class awareness session.</li> <li>Explanation of the consequences of drug use on physical, mental, and social health.</li> <li>Students were guided to take an online e-pledge affirming their commitment to stay away from drugs.</li> <li>Discussion and reflection encouraged through peer participation.</li> </ul> |

# R V Educational Institutions SSMRV College Affiliated to Bengaluru City University Recognized by UGC & Approved by AICTE

| Outcome of activity | <ul> <li>Students actively participated in the session and understood the significance of staying drug-free.</li> <li>100% of the participants successfully submitted the E-Pledge.</li> <li>Created a sense of responsibility and collective action among the first-year cohort.</li> </ul> |
|---------------------|----------------------------------------------------------------------------------------------------------------------------------------------------------------------------------------------------------------------------------------------------------------------------------------------|
| Feedback            | The session was well-received by students, who appreciated the initiative and expressed their commitment to making informed, healthy choices. Many suggested conducting similar sessions with expert speakers or recovering individuals for stronger real-life impact.                       |