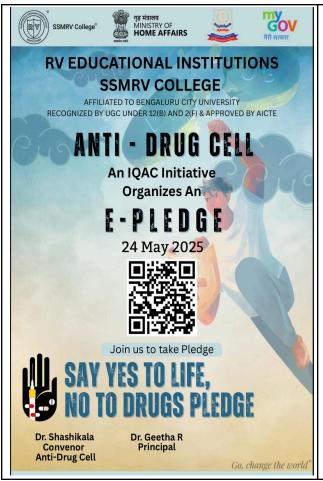

#### **Activity Report**

| Academic year 2024-25 (June 2024 - May 2025)                             |                                                                                                                                                                                                                                                                                                                                                    |
|--------------------------------------------------------------------------|----------------------------------------------------------------------------------------------------------------------------------------------------------------------------------------------------------------------------------------------------------------------------------------------------------------------------------------------------|
| Name of the Activity                                                     | E-Pledge: Say No to Drugs                                                                                                                                                                                                                                                                                                                          |
| Date                                                                     | 24th May 2025                                                                                                                                                                                                                                                                                                                                      |
| Time and Venue                                                           | 10:00 AM – 10:45 AM, First-Year Classroom                                                                                                                                                                                                                                                                                                          |
| Mode (Online/Offline)                                                    | Offline                                                                                                                                                                                                                                                                                                                                            |
| YouTube link (if online)                                                 | N/A                                                                                                                                                                                                                                                                                                                                                |
| Organized by                                                             | Anti-Drug Cell                                                                                                                                                                                                                                                                                                                                     |
| Name of the Hub Head                                                     | Anti-Drug Awareness Activity Centre                                                                                                                                                                                                                                                                                                                |
| Name of the Activity Centre                                              |                                                                                                                                                                                                                                                                                                                                                    |
| Hub Coordinator                                                          | Dr Shashikala C S                                                                                                                                                                                                                                                                                                                                  |
| <b>Activity Convener</b>                                                 | Ms. Deepthi R                                                                                                                                                                                                                                                                                                                                      |
| Nature Academic /Co- curricular/extracurricular/                         | Co-curricular Co-curricular                                                                                                                                                                                                                                                                                                                        |
| Topic Name                                                               | E-Pledge: Say No to Drugs                                                                                                                                                                                                                                                                                                                          |
| Resource Person Details (Name, Designation and Organization/Institution) | No external resource person involved; the session was conducted in-house by the Anti-Drug Cell faculty coordinators.                                                                                                                                                                                                                               |
| No. of Participants                                                      | First-Year Students of BCA/B. Com, BBA & BBA Aviation                                                                                                                                                                                                                                                                                              |
| Objectives of the activity                                               | <ul> <li>To raise awareness about the harmful effects of drug abuse.</li> <li>To encourage students to take a firm stand against drug consumption.</li> <li>To foster a sense of social responsibility and personal well-being among young learners.</li> </ul>                                                                                    |
| Methodology                                                              | <ul> <li>An interactive in-class awareness session.</li> <li>Explanation of the consequences of drug use on physical, mental, and social health.</li> <li>Students were guided to take an online e-pledge affirming their commitment to stay away from drugs.</li> <li>Discussion and reflection encouraged through peer participation.</li> </ul> |