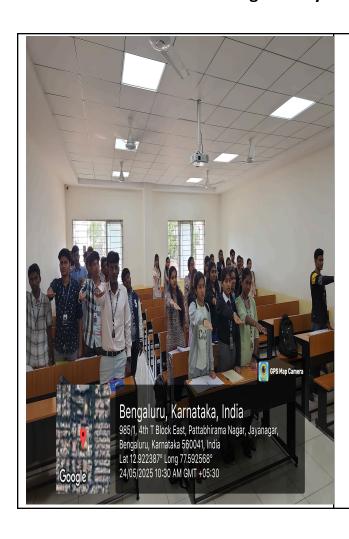

#### **Activity Report**

| Academic year 2024-25 (June 2024 - May 2025)                             |                                                                                                                                                                                                                                                                                                                                                    |
|--------------------------------------------------------------------------|----------------------------------------------------------------------------------------------------------------------------------------------------------------------------------------------------------------------------------------------------------------------------------------------------------------------------------------------------|
| Name of the Activity                                                     | E-Pledge: Say No to Drugs                                                                                                                                                                                                                                                                                                                          |
| Date                                                                     | 24th May 2025                                                                                                                                                                                                                                                                                                                                      |
| Time and Venue                                                           | 10:00 AM – 10:45 AM, First-Year Classroom                                                                                                                                                                                                                                                                                                          |
| Mode (Online/Offline)                                                    | Offline                                                                                                                                                                                                                                                                                                                                            |
| YouTube link (if online)                                                 | N/A                                                                                                                                                                                                                                                                                                                                                |
| Organized by                                                             | Anti-Drug Cell                                                                                                                                                                                                                                                                                                                                     |
| Name of the Hub Head                                                     | Anti-Drug Awareness Activity Centre                                                                                                                                                                                                                                                                                                                |
| Name of the Activity Centre                                              |                                                                                                                                                                                                                                                                                                                                                    |
| Hub Coordinator                                                          | Dr Shashikala C S                                                                                                                                                                                                                                                                                                                                  |
| <b>Activity Convener</b>                                                 | Ms. Deepthi R                                                                                                                                                                                                                                                                                                                                      |
| Nature Academic /Co- curricular/extracurricular/                         | Co-curricular Co-curricular                                                                                                                                                                                                                                                                                                                        |
| Topic Name                                                               | E-Pledge: Say No to Drugs                                                                                                                                                                                                                                                                                                                          |
| Resource Person Details (Name, Designation and Organization/Institution) | No external resource person involved; the session was conducted in-house by the Anti-Drug Cell faculty coordinators.                                                                                                                                                                                                                               |
| No. of Participants                                                      | First-Year Students of BCA/B. Com, BBA & BBA Aviation                                                                                                                                                                                                                                                                                              |
| Objectives of the activity                                               | <ul> <li>To raise awareness about the harmful effects of drug abuse.</li> <li>To encourage students to take a firm stand against drug consumption.</li> <li>To foster a sense of social responsibility and personal well-being among young learners.</li> </ul>                                                                                    |
| Methodology                                                              | <ul> <li>An interactive in-class awareness session.</li> <li>Explanation of the consequences of drug use on physical, mental, and social health.</li> <li>Students were guided to take an online e-pledge affirming their commitment to stay away from drugs.</li> <li>Discussion and reflection encouraged through peer participation.</li> </ul> |

# R V Educational Institutions SSMRV College Affiliated to Bengaluru City University Recognized by UGC & Approved by AICTE

| Outcome of activity | <ul> <li>Students actively participated in the session and understood the significance of staying drug-free.</li> <li>100% of the participants successfully submitted the E-Pledge.</li> <li>Created a sense of responsibility and collective action among the first-year cohort.</li> </ul> |
|---------------------|----------------------------------------------------------------------------------------------------------------------------------------------------------------------------------------------------------------------------------------------------------------------------------------------|
| Feedback            | The session was well-received by students, who appreciated the initiative and expressed their commitment to making informed, healthy choices. Many suggested conducting similar sessions with expert speakers or recovering individuals for stronger real-life impact.                       |