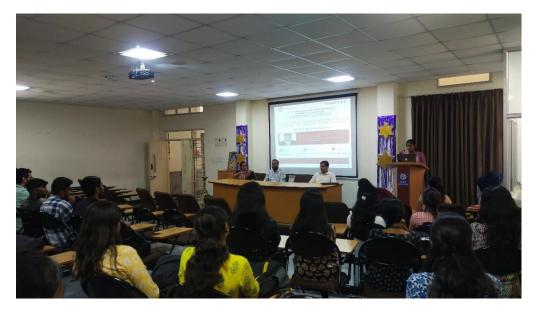

|  |  |  |



|          | significantly enhance their placement prospects.                                                                                                                                                                      |
|----------|-----------------------------------------------------------------------------------------------------------------------------------------------------------------------------------------------------------------------|
| Feedback | The NPTEL Awareness Program effectively increased<br>awareness about free online learning opportunities, inspired<br>course participation, and clarified the career and academic<br>benefits of NPTEL certifications. |

#### Invitation:





#### **Event Photos:**













#### Feedback:







#### Participants list:

1

| SSMRV College |                               |                                              |               |  |  |  |  |
|---------------|-------------------------------|----------------------------------------------|---------------|--|--|--|--|
|               | Dept of Computer Applications |                                              |               |  |  |  |  |
|               | Unfocking La                  | agining Donatini                             | Line Night    |  |  |  |  |
|               | ALDIT                         | Orientation sers                             |               |  |  |  |  |
| Participants  | List.                         | Ortentation sens                             | Date: 3.5.25. |