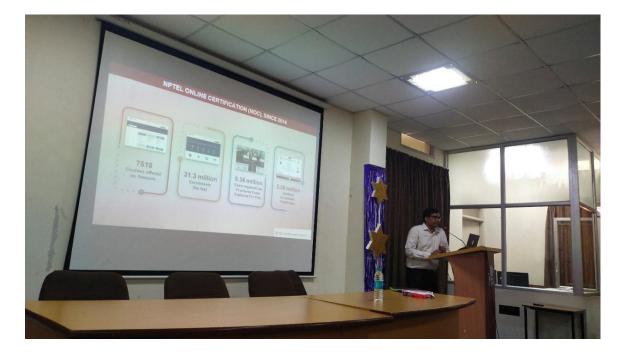

|  |  |  |



|          | significantly enhance their placement prospects.                                                                                                                                                                      |
|----------|-----------------------------------------------------------------------------------------------------------------------------------------------------------------------------------------------------------------------|
| Feedback | The NPTEL Awareness Program effectively increased<br>awareness about free online learning opportunities, inspired<br>course participation, and clarified the career and academic<br>benefits of NPTEL certifications. |

#### Invitation:





#### **Event Photos:**













#### Feedback:







#### Participants list:

1

| SSMRV College |                               |                                              |               |  |  |  |  |
|---------------|-------------------------------|----------------------------------------------|---------------|--|--|--|--|
|               | Dept of Computer Applications |                                              |               |  |  |  |  |
|               | Unfocking La                  | agining Donatini                             | Line Night    |  |  |  |  |
|               | ALDIT                         | Orientation sers                             |               |  |  |  |  |
| Participants  | List.                         | Ortentation sens                             | Date: 3.5.25. |  |  |  |