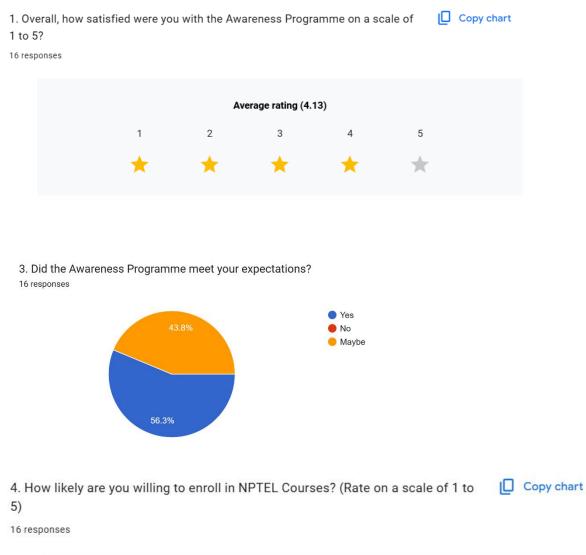

|  |  |  |



|          | significantly enhance their placement prospects.                                                                                                                                                                      |
|----------|-----------------------------------------------------------------------------------------------------------------------------------------------------------------------------------------------------------------------|
| Feedback | The NPTEL Awareness Program effectively increased<br>awareness about free online learning opportunities, inspired<br>course participation, and clarified the career and academic<br>benefits of NPTEL certifications. |

#### Invitation:





#### **Event Photos:**













#### Feedback:







#### Participants list:

1

| SSMRV College |                               |                                              |               |  |  |  |  |
|---------------|-------------------------------|----------------------------------------------|---------------|--|--|--|--|
|               | Dept of Computer Applications |                                              |               |  |  |  |  |
|               | Unfocking La                  | agining Donatini                             | Line Night    |  |  |  |  |
|               | ALDIT                         | Orientation sers                             |               |  |  |  |  |
| Participants  | List.                         | Ortentation sens                             | Date: 3.5.25. |  |  |  |  |
| S.NO