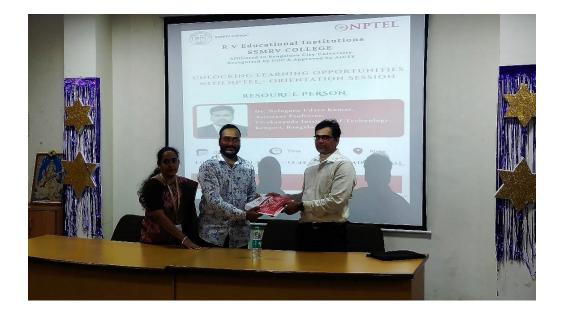

|  |  |  |



|          | significantly enhance their placement prospects.                                                                                                                                                                      |
|----------|-----------------------------------------------------------------------------------------------------------------------------------------------------------------------------------------------------------------------|
| Feedback | The NPTEL Awareness Program effectively increased<br>awareness about free online learning opportunities, inspired<br>course participation, and clarified the career and academic<br>benefits of NPTEL certifications. |

#### Invitation:





#### **Event Photos:**













#### Feedback:







#### Participants list:

1

| SSMRV College |                               |                                              |               |  |  |  |  |
|---------------|-------------------------------|----------------------------------------------|---------------|--|--|--|--|
|               | Dept of Computer Applications |                                              |               |  |  |  |  |
|               | Unfocking La                  | agining Donatini                             | Line Night    |  |  |  |  |
|               | ALDIT                         | Orientation sers                             |               |  |  |  |  |
| Participants  | List.                         | Ortentation sens                             | Date: 3.5.25. |  |